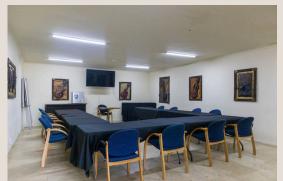

## 305

#### **VENUE INCLUDES**

- Bottled still water, mints& a pen per delegate
- ·Wi-fi
- ·Standard HDMI cable
- ·58-inch smart tv
- ·Whiteboard & flip chart
- ·Dedicated ablution facilities
- ·Fully air-conditioned