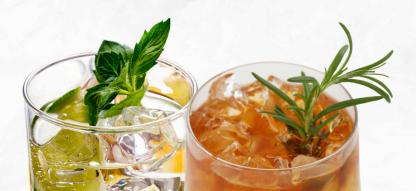

# Sip Happens

| FRUIT JUICE Orange, Tropical, Red Grape, Cranberry | 38 |
|----------------------------------------------------|----|
| MIXES                                              | 40 |
| Kola Tonic & Lemonade/Soda<br>Lime & Soda          | 40 |
| Passion Fruit & Lemonade/Soda                      | 40 |
| Lemonade, Dry Lemon, Soda                          | 28 |
| Extra Tot                                          | 12 |
|                                                    |    |
| SODA                                               |    |
| Coke, Coke zero, Creme Soda,                       | 28 |
| Fanta orange, Sprite                               |    |
| Appletiser, Grapetiser                             | 40 |
|                                                    |    |
| BOTTLED WATER                                      |    |
| Still                                              | 20 |
| Sparkling                                          | 25 |