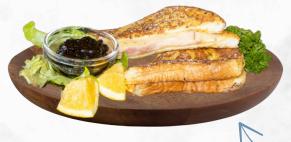

#### THE PROOF IS IN THE PANINI 185

Creamy scrambled egg, bacon & cheese toasted in a panini. Served with waffle fries Swap bacon for spinach or mushrooms