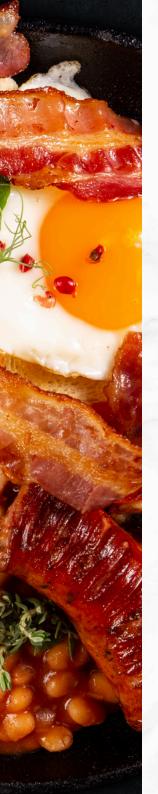

#### STANDARD BREAKFAST | 75

2 eggs, 3 rashers of bacon, baked beans or mushrooms, cherry tomato & 2 slices of toast

#### 305 BREAKFAST | 95

2 eggs, 3 rashers of bacon, 1 sausage of the day, baked beans & mushrooms, cherry tomato & 2 slices of toast