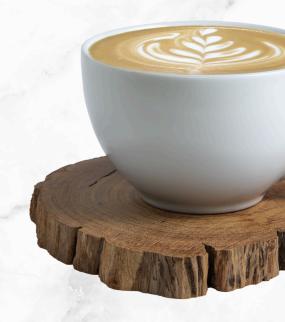

#### **HOT DRINKS**

| Tea           | 30 |
|---------------|----|
| Filter Coffee | 30 |
| Cappuccino    | 35 |
| Espresso      | 29 |
| Café Latte    | 40 |
| Hot chocolate | 45 |
| Café Mocha    | 48 |
| Chai Latte    | 45 |