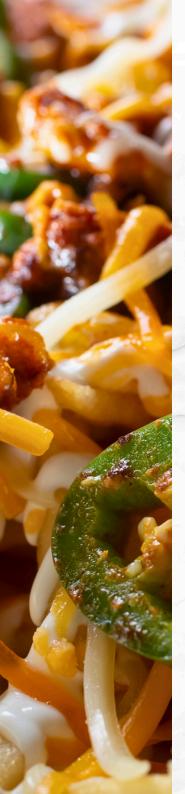

# Mega loaded Waffle Fries \*Substitute meat with mushrooms

WAFFIE FRIES TOPPED WITH:

#### **GUAC ME UP BEFORE YOU GO GO | 80**

Beef mince, sour cream, guacamole & cheddar cheese. Choose to Chilli with jalapenos or Not to Chilli