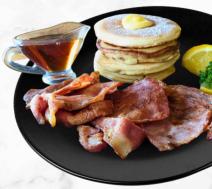

#### **FLIPPING FLAP JACK STACK | 85**

Four fluffy flapjacks topped with bacon & drizzled with maple syrup
Swap bacon for veggie sausage