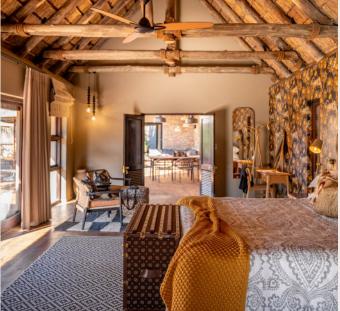

## Lodge Overview

A private house overlooking the Monwana dry river bed

Two bedrooms are connected to the main area of the house and one of them has an interleading interleading third bedroom. The Bush Suite can be combined to accommodate an additional 2 guests which allows for Kamara House to collectively accommodate 8 guests.