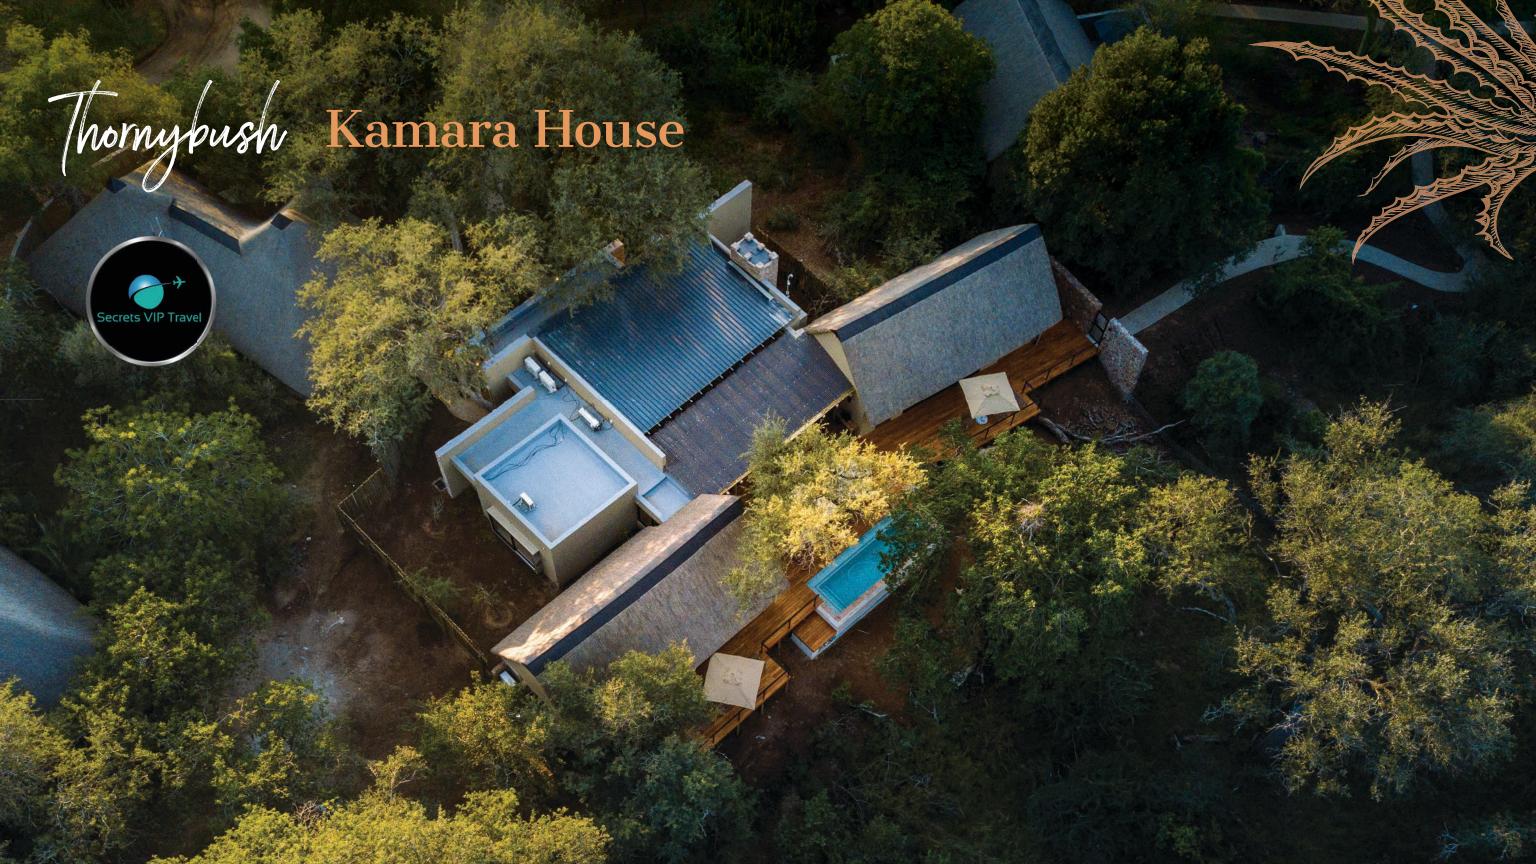

## Lodge Overview

A private house overlooking the Monwana dry river bed

Two bedrooms are connected to the main area of the house and one of them has an interleading interleading third bedroom. The Bush Suite can be combined to accommodate an additional 2 guests which allows for Kamara House to collectively accommodate 8 guests.

## Lodge Layout