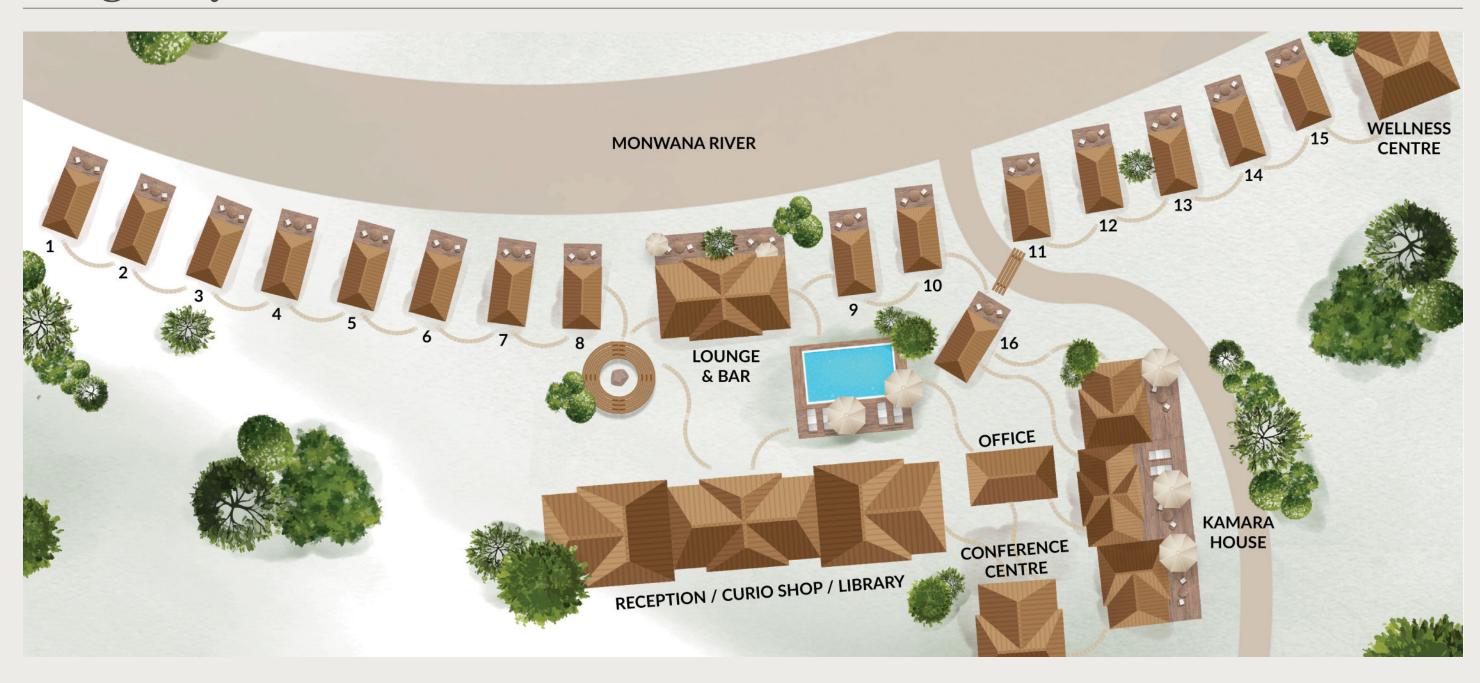

Bush Suite can be combined to accommodate an additional 2 guests which allows for Kamara House to collectively accommodate 8 guests.

Meals are prepared by a personal chef

Spacious dining area

Rimflow pool

Game vehicle, guide & tracker

Children of all ages welcome

- Activities available include baking, beading, bug walks and treasure hunts
- Babysitting available at an additional cost

Library

Bush breakfast

Wifi

## Villa



Bush Breakfast

International Adaptor

Library

Mosquito Net

Pool

Private Venue

Phone

Slippers

\_\_\_\_

\*\*

**Children Activities** 

Babysitting

**35** Fan

Kettle

Mini Bar

Outdoor Shower

Private Vehicle

Private Meals

Safety Box

Sp. Sp.

Bath Tub & Shower

Coffee Maker

P Hairdryer

Laundry Service

Mobile Coverage

Toiletries

## Lodge Layout