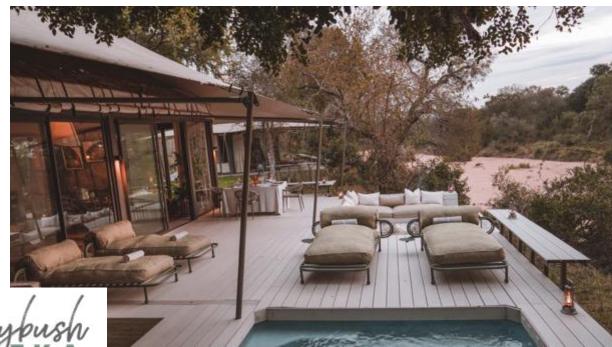

## SASEKA TENTED CAMP

## THORNYBUSH NATURE RESERVE GREATER KRUGER NATIONAL PARK

From R26 00 PPPNS

- Cutting edge safari style tents
- Air conditioned
- Private plunge pools
- River views
- Children 12 years and older