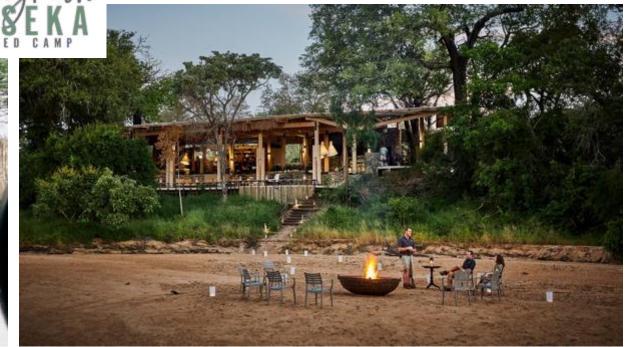

### GAME LODGE

## THORNYBUSH NATURE RESERVE GREATER KRUGER NATIONAL PARK

#### From R18 500 PPPNS

- Complete lodge refurbishment
- 16 suites
- Spacious deck and outdoor shower
- Dining options: à la carte dinners at the lodge as well as boma and bush dinners under the stars
- Brunch and lunch are generous harvest tables
- Spa facilities and pool
- Children of all ages welcome with special activities provided