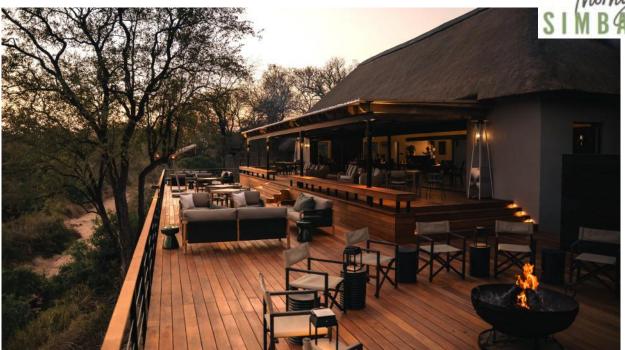

#### **SIMBAMBILI**

#### SABI SANDS GAME RESERVE

From R25 000 PPPNS

- 9 suites
- Leopard heaven
- Each with plunge pool, private deck, and sala
- Larger Honeymoon & Waterhole suite
- Children 12 years and older

Rates are all inclusive | Terms and conditions apply | Enquire for children's rates None of the camps are fenced but have an electric strand to discourage buffalo and elephant from entering the lodge.