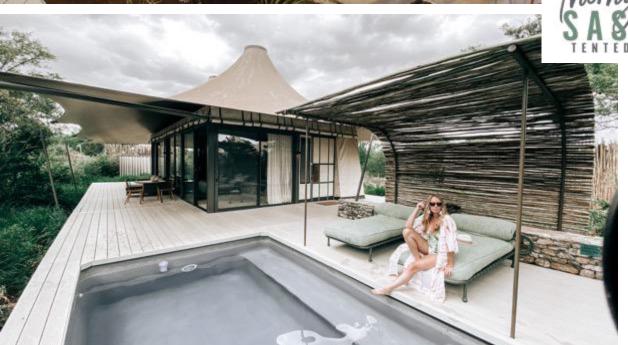

## SASEKA TENTED CAMP

## THORNYBUSH NATURE RESERVE GREATER KRUGER NATIONAL PARK

From R26 00 PPPNS

- Cutting edge safari style tents
- Air conditioned
- Private plunge pools
- River views
- Children 12 years and older