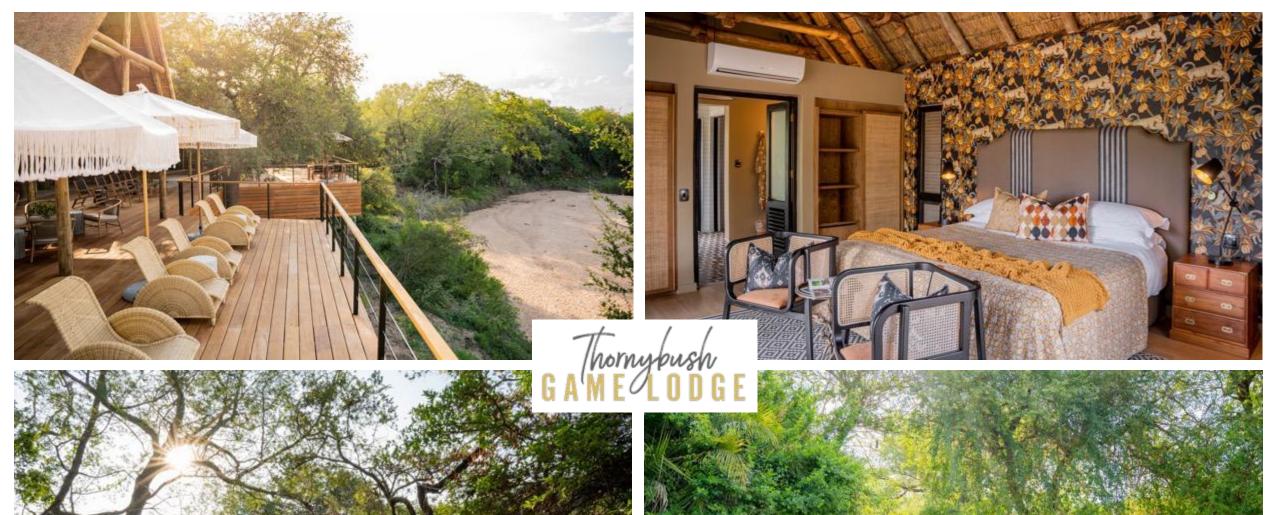

### GAME LODGE

## THORNYBUSH NATURE RESERVE GREATER KRUGER NATIONAL PARK

#### From R18 500 PPPNS

- Complete lodge refurbishment
- 16 suites
- Spacious deck and outdoor shower
- Dining options: à la carte dinners at the lodge as well as boma and bush dinners under the stars
- Brunch and lunch are generous harvest tables
- Spa facilities and pool
- Children of all ages welcome with special activities provided