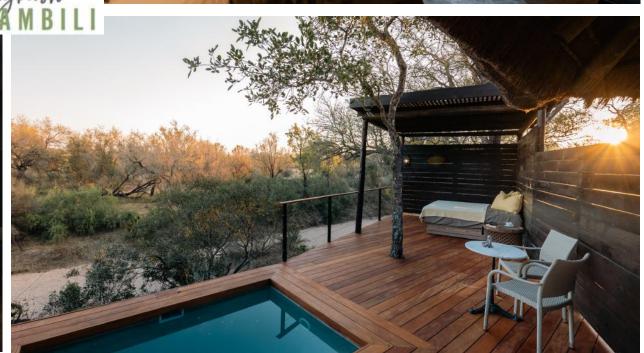

#### **SIMBAMBILI**

#### SABI SANDS GAME RESERVE

From R25 000 PPPNS

- 9 suites
- Leopard heaven
- Each with plunge pool, private deck, and sala
- Larger Honeymoon & Waterhole suite
- Children 12 years and older

Rates are all inclusive | Terms and conditions apply | Enquire for children's rates None of the camps are fenced but have an electric strand to discourage buffalo and elephant from entering the lodge.