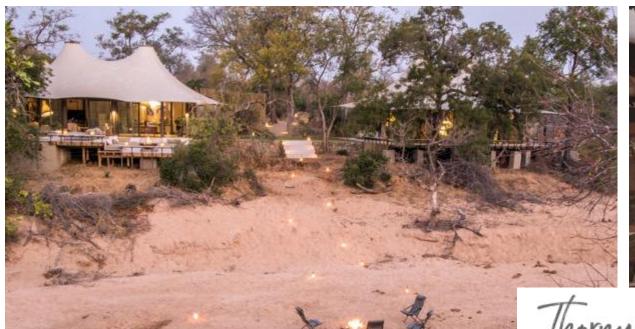

## SASEKA TENTED CAMP

## THORNYBUSH NATURE RESERVE GREATER KRUGER NATIONAL PARK

From R26 00 PPPNS

- Cutting edge safari style tents
- Air conditioned
- Private plunge pools
- River views
- Children 12 years and older