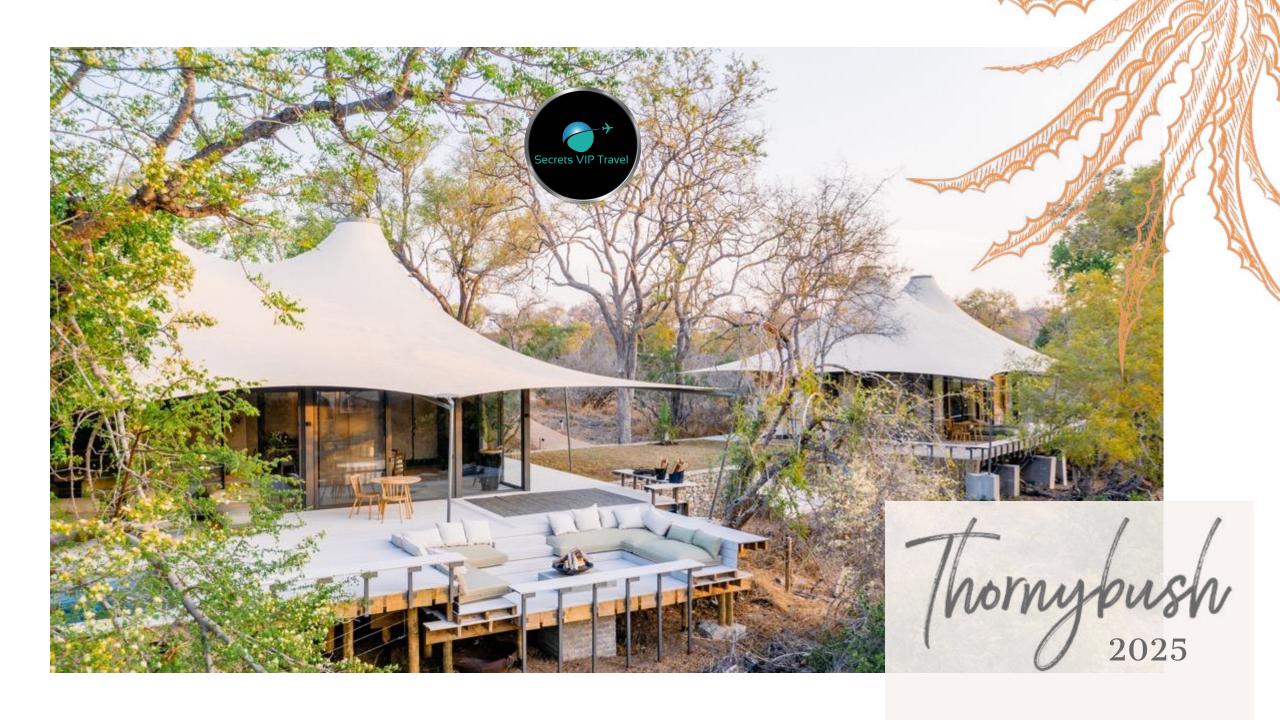

## SASEKA TENTED CAMP

## THORNYBUSH NATURE RESERVE GREATER KRUGER NATIONAL PARK

From R26 00 PPPNS

- Cutting edge safari style tents
- Air conditioned
- Private plunge pools
- River views
- Children 12 years and older