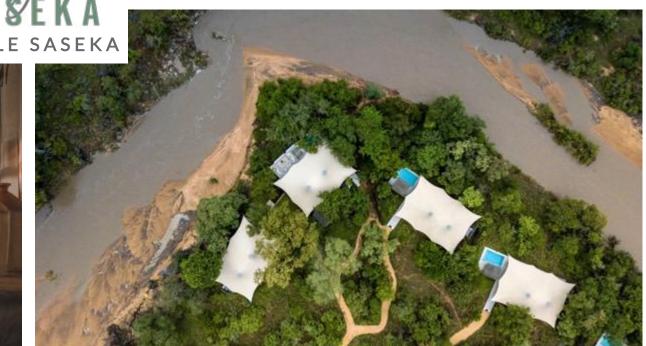

## SASEKA TENTED CAMP

## THORNYBUSH NATURE RESERVE GREATER KRUGER NATIONAL PARK

From R26 00 PPPNS

- Cutting edge safari style tents
- Air conditioned
- Private plunge pools
- River views
- Children 12 years and older