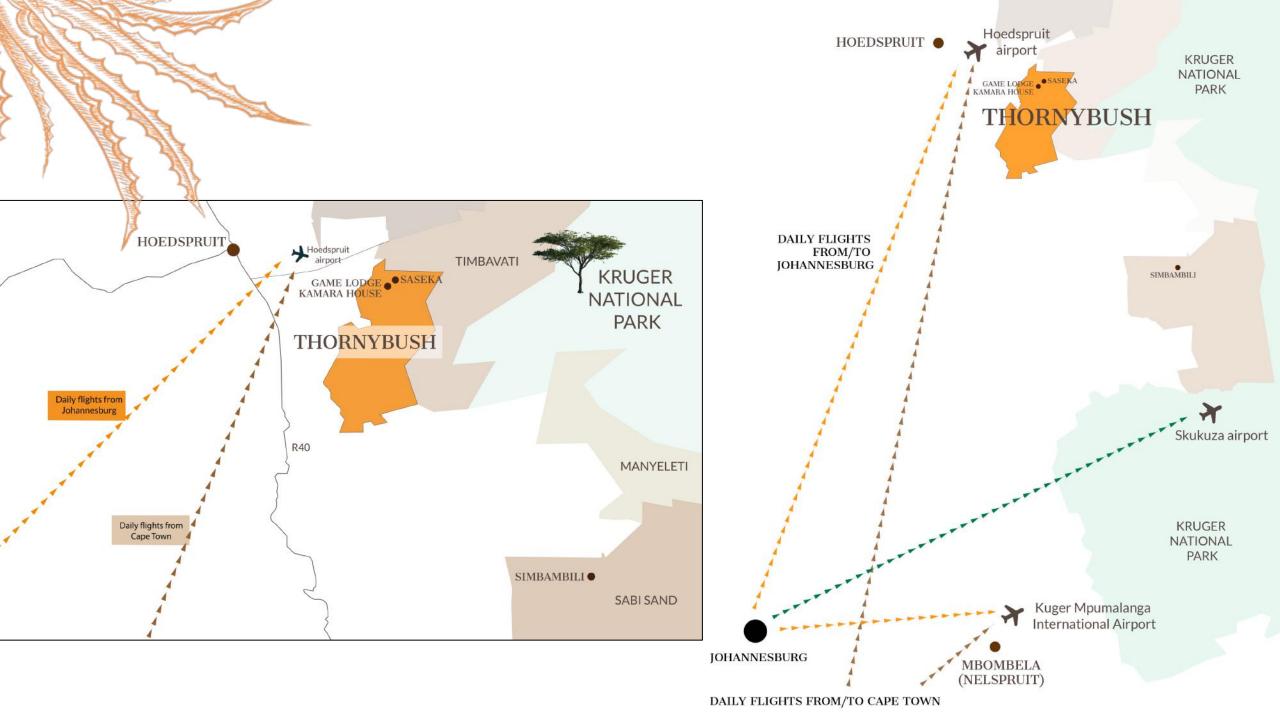

## THORNYBUSH NATURE RESERVE GREATER KRUGER NATIONAL PARK

From R26 00 PPPNS

- Cutting edge safari style tents
- Air conditioned
- Private plunge pools
- River views
- Children 12 years and older

# THORNYBUSH NATURE RESERVE GREATER KRUGER NATIONAL PARK From R36 000 PPPNS

- Sole use
- Lodge within a Lodge
- 1 x room with a separate main area - pool, dining, lounge
- Additional tents can be booked for bigger groups
- Private entrance, vehicle and meals
- Children of all ages

#### SABI SANDS GAME RESERVE

From R25 000 PPPNS

- 9 suites
- Leopard heaven
- Each with plunge pool, private deck, and sala
- Larger Honeymoon & Waterhole suite
- Children 12 years and older

Rates are all inclusive | Terms and conditions apply | Enquire for children's rates None of the camps are fenced but have an electric strand to discourage buffalo and elephant from entering the lodge.

## THORNYBUSH NATURE RESERVE GREATER KRUGER NATIONAL PARK

# THORNYBUSH NATURE RESERVE GREATER KRUGER NATIONAL PARK

From R85 000 exclusive use per night for 4 people

- Opened May 2023
- Sole Use Villa with plunge pool
- Lodge within a Lodge use of main lodge area etc possible
- 2 rooms with interleading kids room
- Private vehicle & private meals
- Can add additional room to have 3x adult rooms