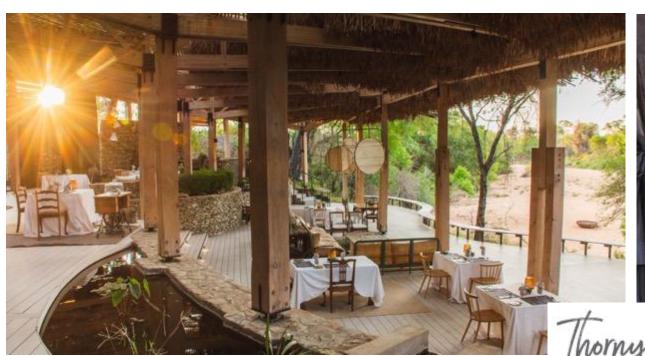

### GAME LODGE

## THORNYBUSH NATURE RESERVE GREATER KRUGER NATIONAL PARK

#### From R18 500 PPPNS

- Complete lodge refurbishment
- 16 suites
- Spacious deck and outdoor shower
- Dining options: à la carte dinners at the lodge as well as boma and bush dinners under the stars
- Brunch and lunch are generous harvest tables
- Spa facilities and pool
- Children of all ages welcome with special activities provided