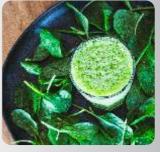

- Salmon TroutCreamy Chicken liversR155R145
- Croissant Benedict filled with soft scramble eggs and ham, topped with hollandaise brûlée
   R155

| v • Blueberry detox smoothie            | R95 |
|-----------------------------------------|-----|
| v • Strawberry, yoghurt & mint smoothie | R95 |
| v • "Heavy metal" green smoothie        | R95 |