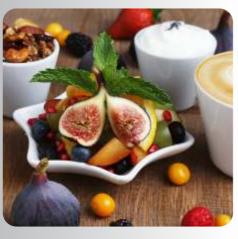

    R115
  - Poached eggs on sourdough with smashed avocado and baby spinach
     Add Salmon
     Add Bacon

    R65
    R65
  - Eggs benedict

2 poached eggs with hollandaise sauce on toasted ciabatta

French toast bun with grilled banana,

- Salmon TroutCreamy Chicken liversR155R145
- Croissant Benedict filled with soft scramble eggs and ham, topped with hollandaise brûlée
   R155

| v • Blueberry detox smoothie            | R95 |
|-----------------------------------------|-----|
| v • Strawberry, yoghurt & mint smoothie | R95 |
| v • "Heavy metal" green smoothie        | R95 |