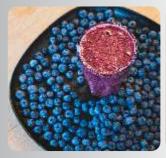

- Salmon TroutCreamy Chicken liversR155R145
- Croissant Benedict filled with soft scramble eggs and ham, topped with hollandaise brûlée
   R155

| v • Blueberry detox smoothie            | R95 |
|-----------------------------------------|-----|
| v • Strawberry, yoghurt & mint smoothie | R95 |
| v • "Heavy metal" green smoothie        | R95 |