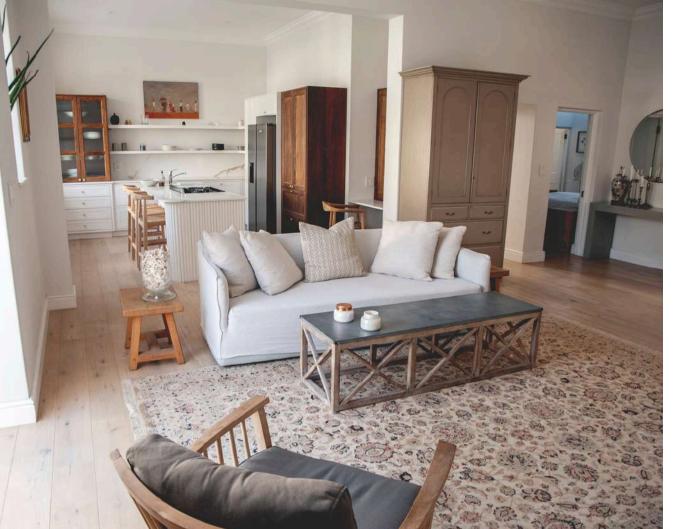

### THEARABELLA

Executive Suite

1 Room

2 Guests

1 King

En-Suite Bath & Double Shower