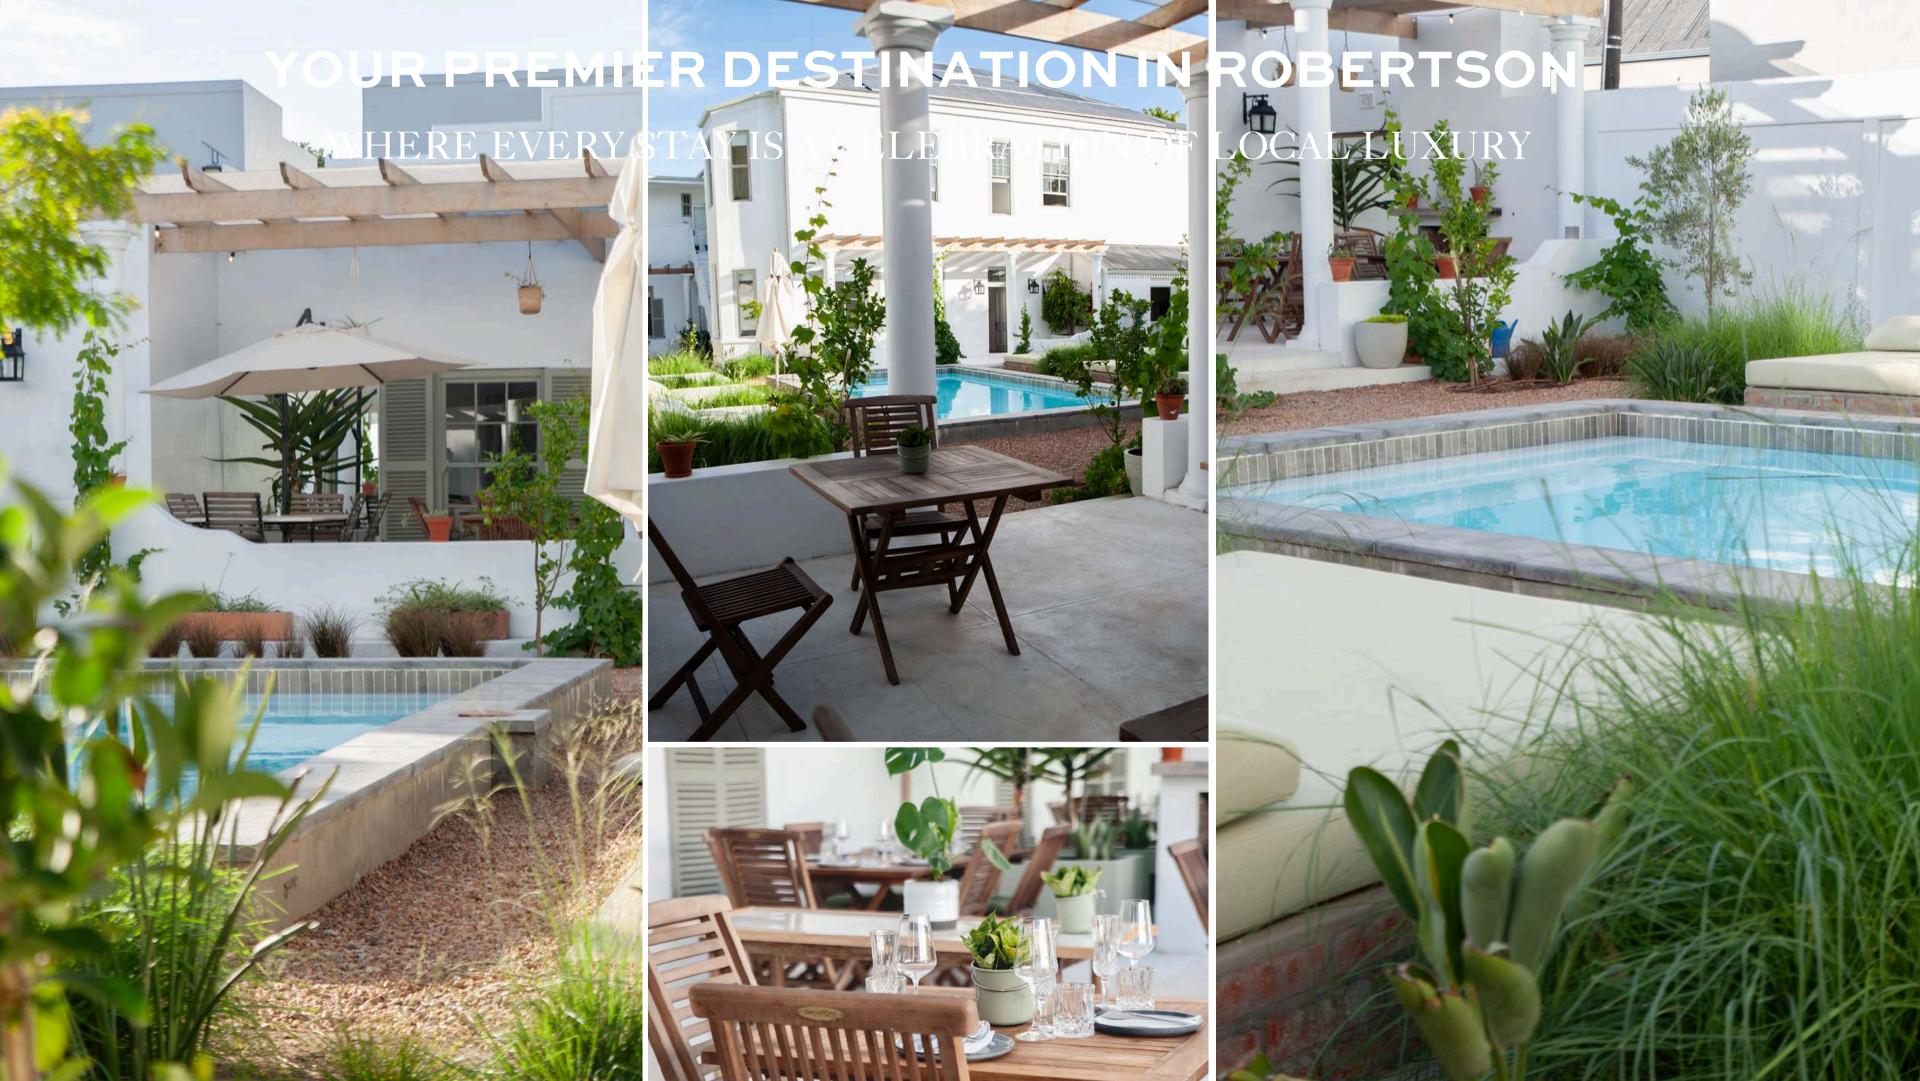

# THE GRAND ROBERTSON COTTAGE

Executive Cottage



2 Bedrooms



4 Guests



1 King | 1 Twin



En-Suite Bath & Shower



Private Patio with Braai

### THEARABELLA

Executive Suite



1 Room



2 Guests



1 King



En-Suite Bath & Double Shower











#### WELTEVREDE

Superior Room



1 Room



2 Guests



1 King









# SILVERTHORN

Superior Room



1 Room



2 Guests



1 King



En-Suite Shower

# KLEINHOEK KLOOF

Superior Room



1 Room



2 Guests



1 King













#### **BON COURAGE**

Deluxe Room



1 Room



2 Guests



1 Queen



En-Suite Shower









#### **EXCELSIOR**

Superior Room



1 Room



2 Guests



1 King



# **AREDNSIG**

Superior Room



1 Room



2 Guests



1 King



En-Suite Bath & Shower











# ZANDVLIET