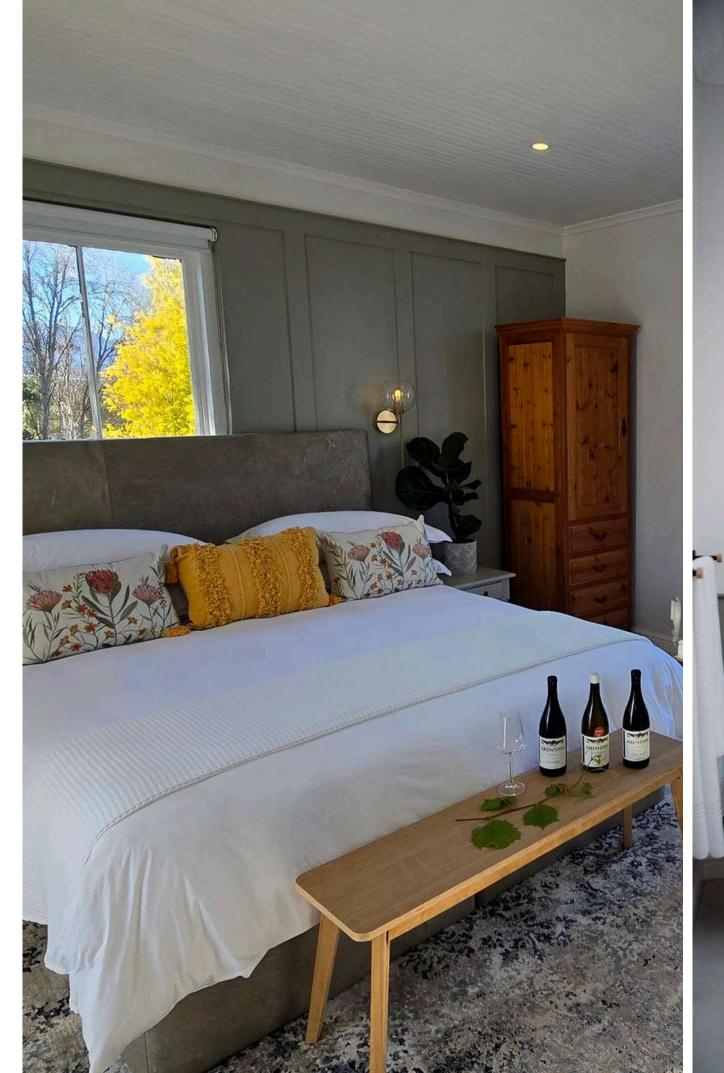

# THE GRAND ROBERTSON COTTAGE

Executive Cottage



2 Bedrooms



4 Guests



1 King | 1 Twin



En-Suite Bath & Shower



Private Patio with Braai

### THEARABELLA

Executive Suite



1 Room



2 Guests



1 King



En-Suite Bath & Double Shower











#### WELTEVREDE

Superior Room



1 Room



2 Guests



1 King









# SILVERTHORN

Superior Room



1 Room



2 Guests



1 King



En-Suite Shower

# KLEINHOEK KLOOF

Superior Room



1 Room



2 Guests



1 King













#### **BON COURAGE**

Deluxe Room



1 Room



2 Guests



1 Queen



En-Suite Shower









#### **EXCELSIOR**

Superior Room



1 Room



2 Guests



1 King



# **AREDNSIG**

Superior Room



1 Room



2 Guests



1 King



En-Suite Bath & Shower











# ZANDVLIET

Superior Room



1 Room



2 Guests



1 King



En-Suite Bath & Shower









# RIETVALLEI

Superior Room



1 Room



2 Guests



1 King