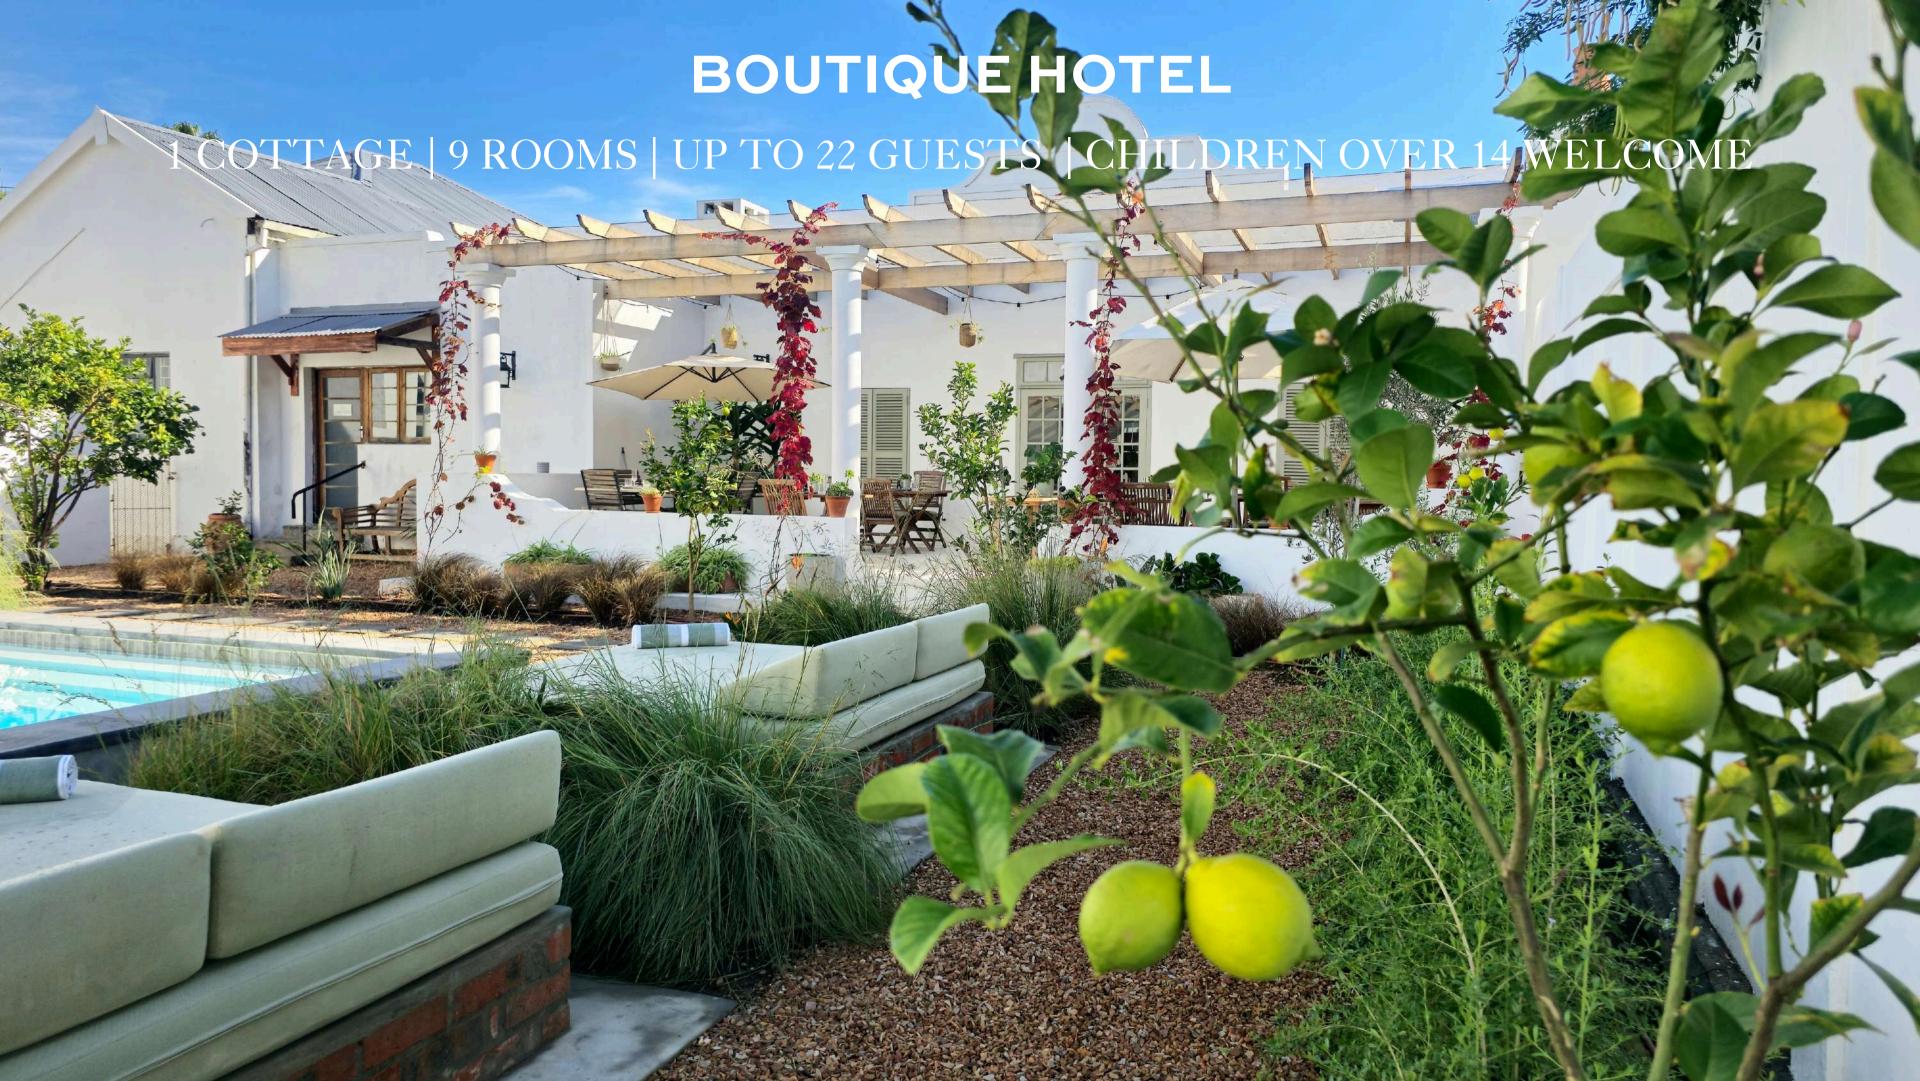

# THE GRAND ROBERTSON COTTAGE

Executive Cottage



2 Bedrooms



4 Guests



1 King | 1 Twin



En-Suite Bath & Shower



Private Patio with Braai

### THEARABELLA

Executive Suite



1 Room



2 Guests



1 King



En-Suite Bath & Double Shower











#### WELTEVREDE

Superior Room



1 Room



2 Guests



1 King









# SILVERTHORN

Superior Room



1 Room



2 Guests



1 King



En-Suite Shower

# KLEINHOEK KLOOF

Superior Room



1 Room



2 Guests



1 King













#### **BON COURAGE**

Deluxe Room



1 Room



2 Guests



1 Queen



En-Suite Shower









#### **EXCELSIOR**

Superior Room



1 Room



2 Guests



1 King



# **AREDNSIG**

Superior Room



1 Room



2 Guests



1 King



En-Suite Bath & Shower











# ZANDVLIET

S