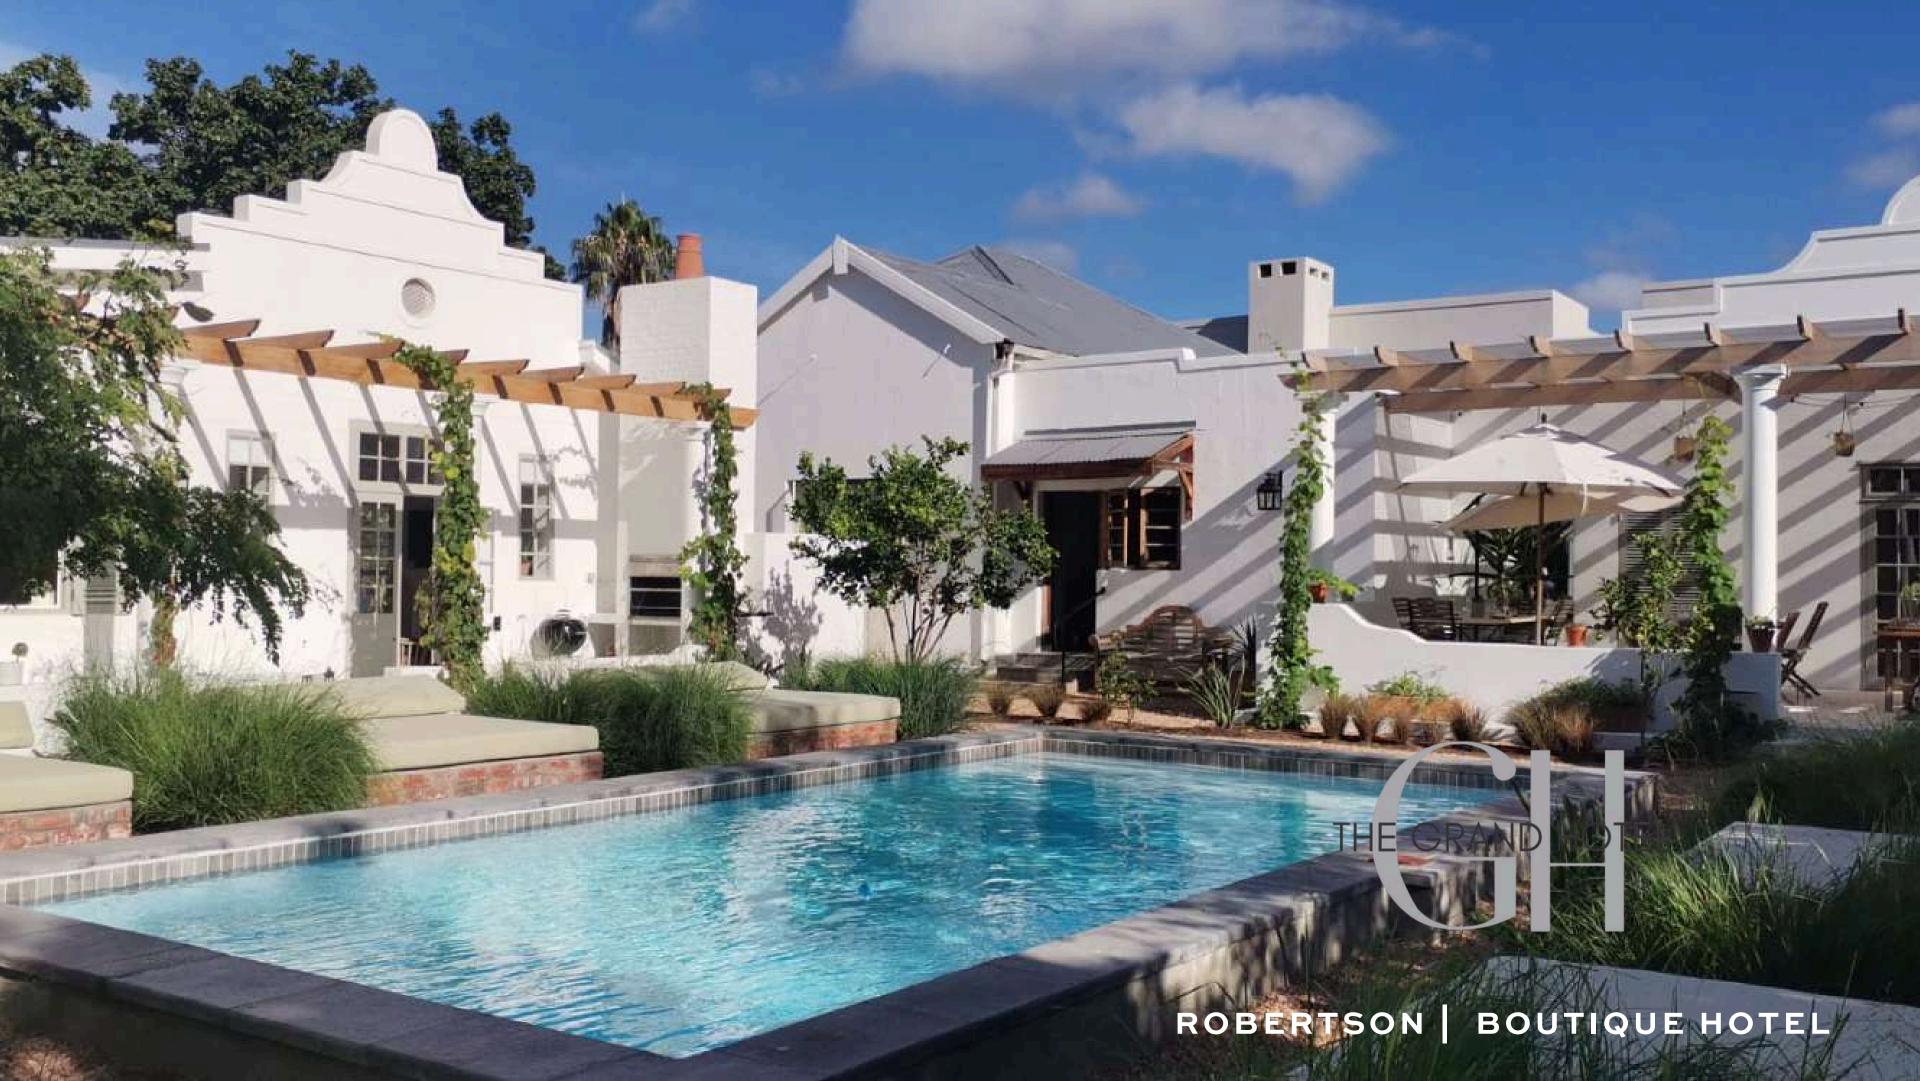

# THE GRAND ROBERTSON COTTAGE

Executive Cottage



2 Bedrooms



4 Guests



1 King | 1 Twin



En-Suite Bath & Shower



Private Patio with Braai

### THEARABELLA

Executive Suite



1 Room



2 Guests



1 King



En-Suite Bath & Double Shower











#### WELTEVREDE

Superior Room



1 Room



2 Guests



1 King









# SILVERTHORN

Superior Room



1 Room



2 Guests



1 King



En-Suite Shower

# KLEINHOEK KLOOF

Superior Room



1 Room



2 Guests



1 King













#### **BON COURAGE**

Deluxe Room



1 Room



2 Guests



1 Queen



En-Suite Shower









#### **EXCELSIOR**

Superior Room



1 Room



2 Guests



1 King



# **AREDNSIG**

Superior Room



1 Room



2 Guests



1 King



En-Suite Bath & Shower











# ZANDVL