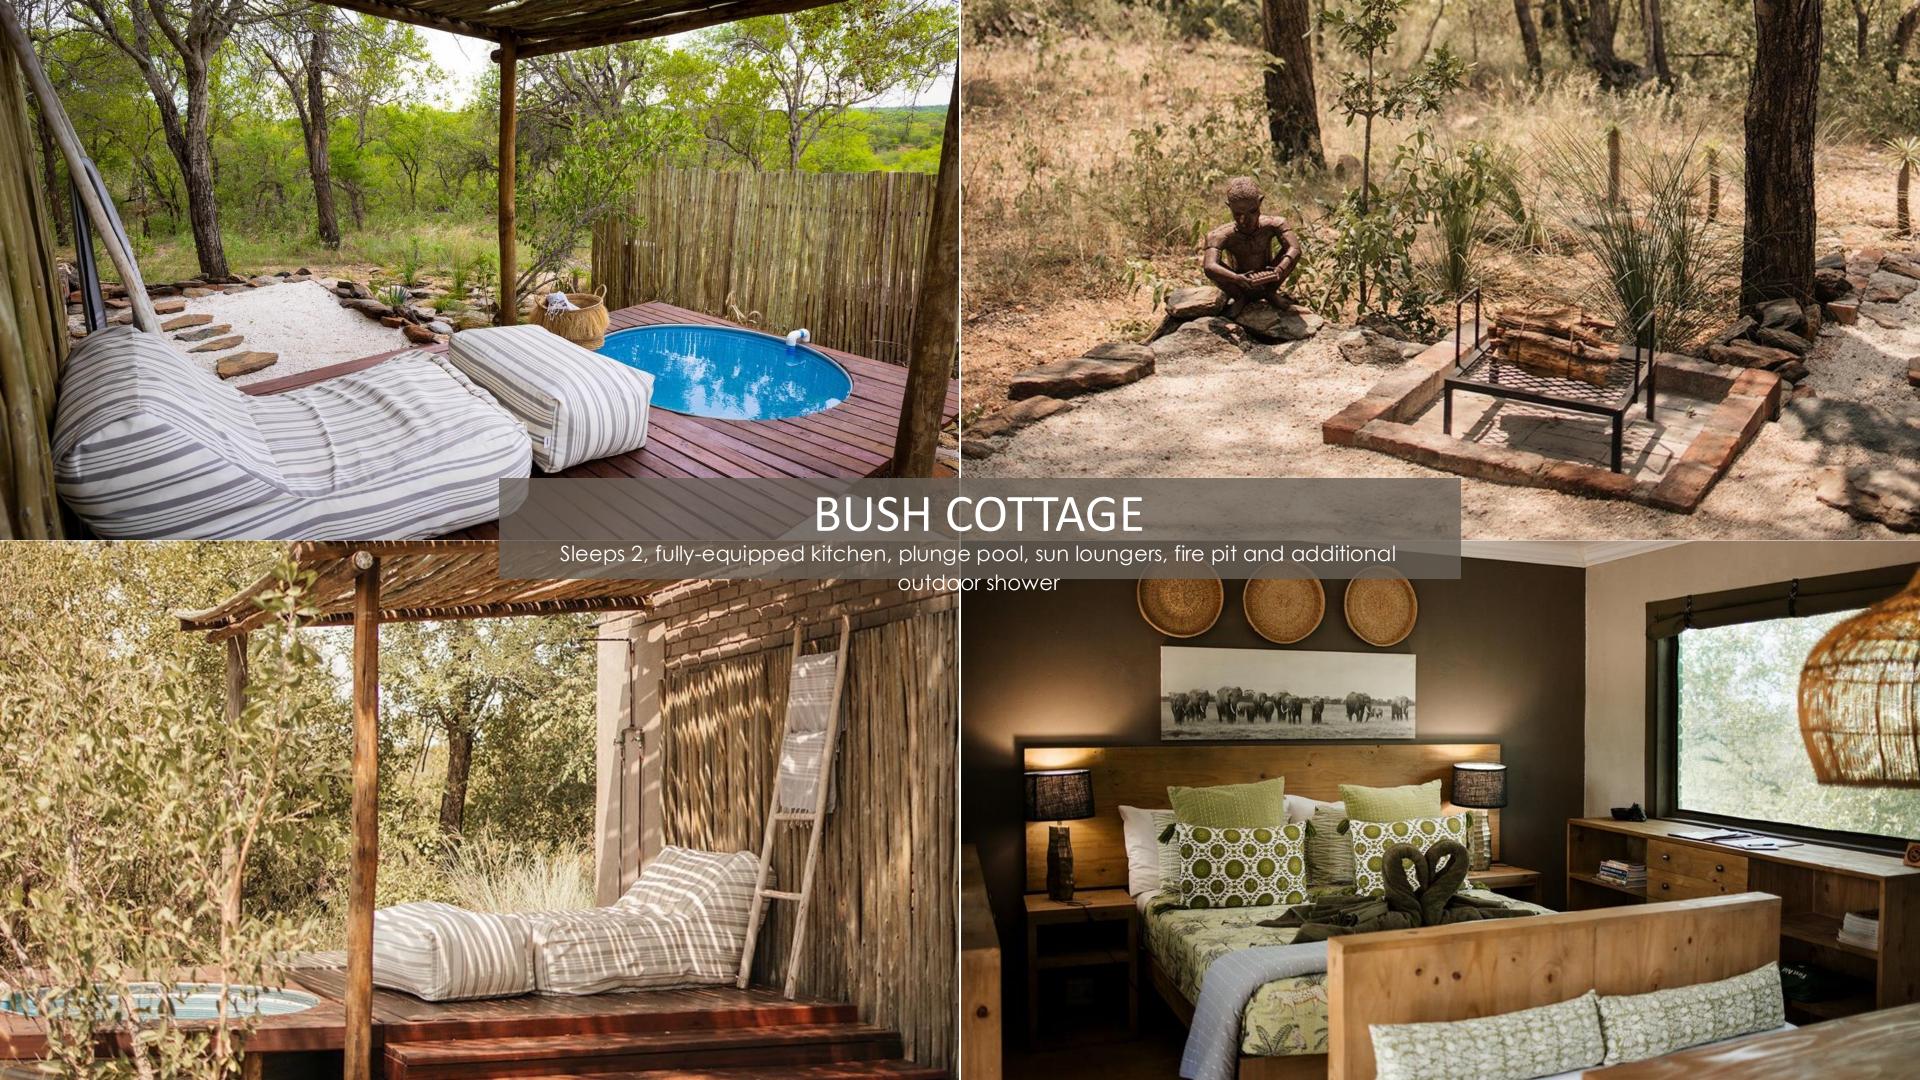

#### Hoedspruit, Limpopo, South Africa

Wide variety of plains game & birdlife

Bush retreat

4 Luxury Tents 1 Exclusive-use Glamping Camp (3 tents) 1 Bush Cottage

Easy access by road or air (Hoedspruit Airport):

+- 30-minute drive from Hoedspruit

Self-catering, DIY food baskets on request or full board options (luxury tents)

Eco friendly, off-the-grid

Freedom to explore on foot or bicycle

Closed to public visitors