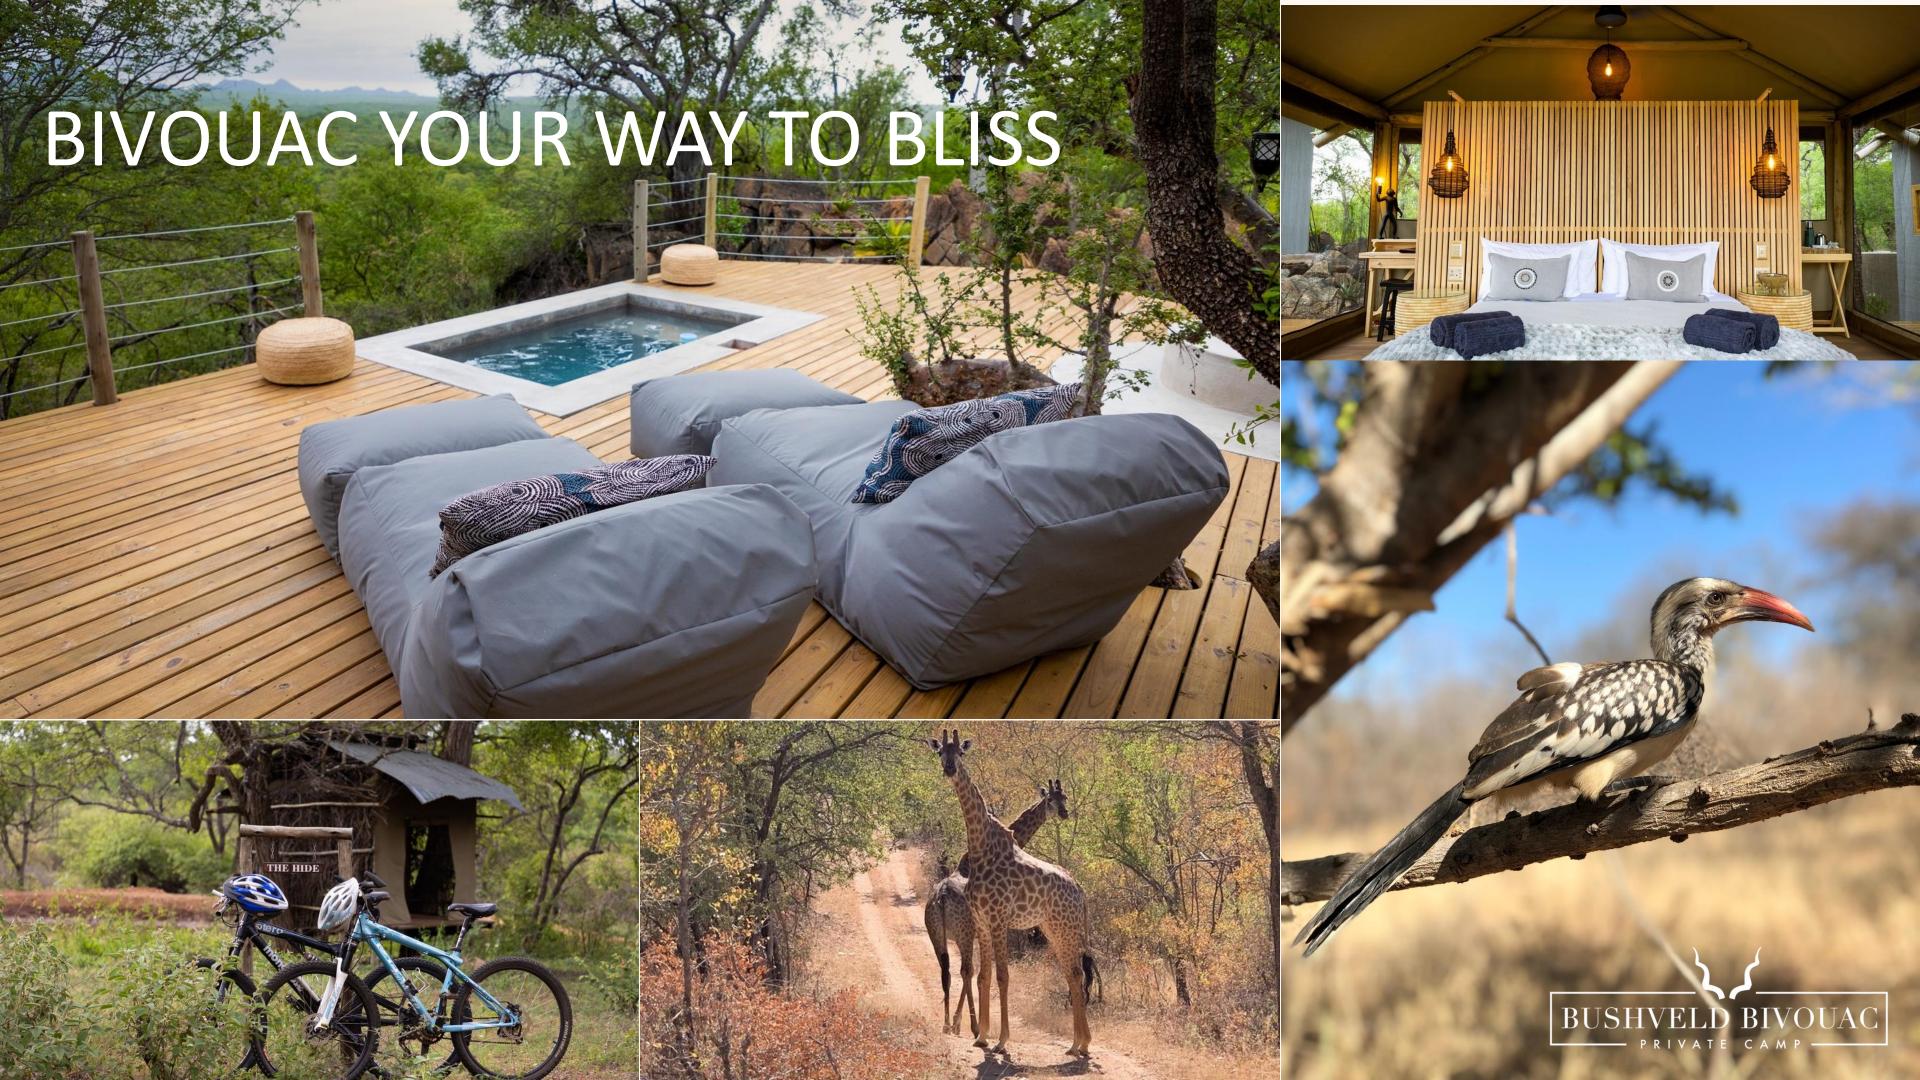

# GLAMPING IN STYLE

#### Hoedspruit, Limpopo, South Africa

Wide variety of plains game & birdlife

Bush retreat

4 Luxury Tents 1 Exclusive-use Glamping Camp (3 tents) 1 Bush Cottage

Easy access by road or air (Hoedspruit Airport):

+- 30-minute drive from Hoedspruit

Self-catering, DIY food baskets on request or full board options (luxury tents)

Eco friendly, off-the-grid

Freedom to explore on foot or bicycle

Closed to public visitors

#### On Property

Bush picnics

Morning and afternoon game drives

In-room massage treatments

Bush walks

Rent an e-bike or mountain bike