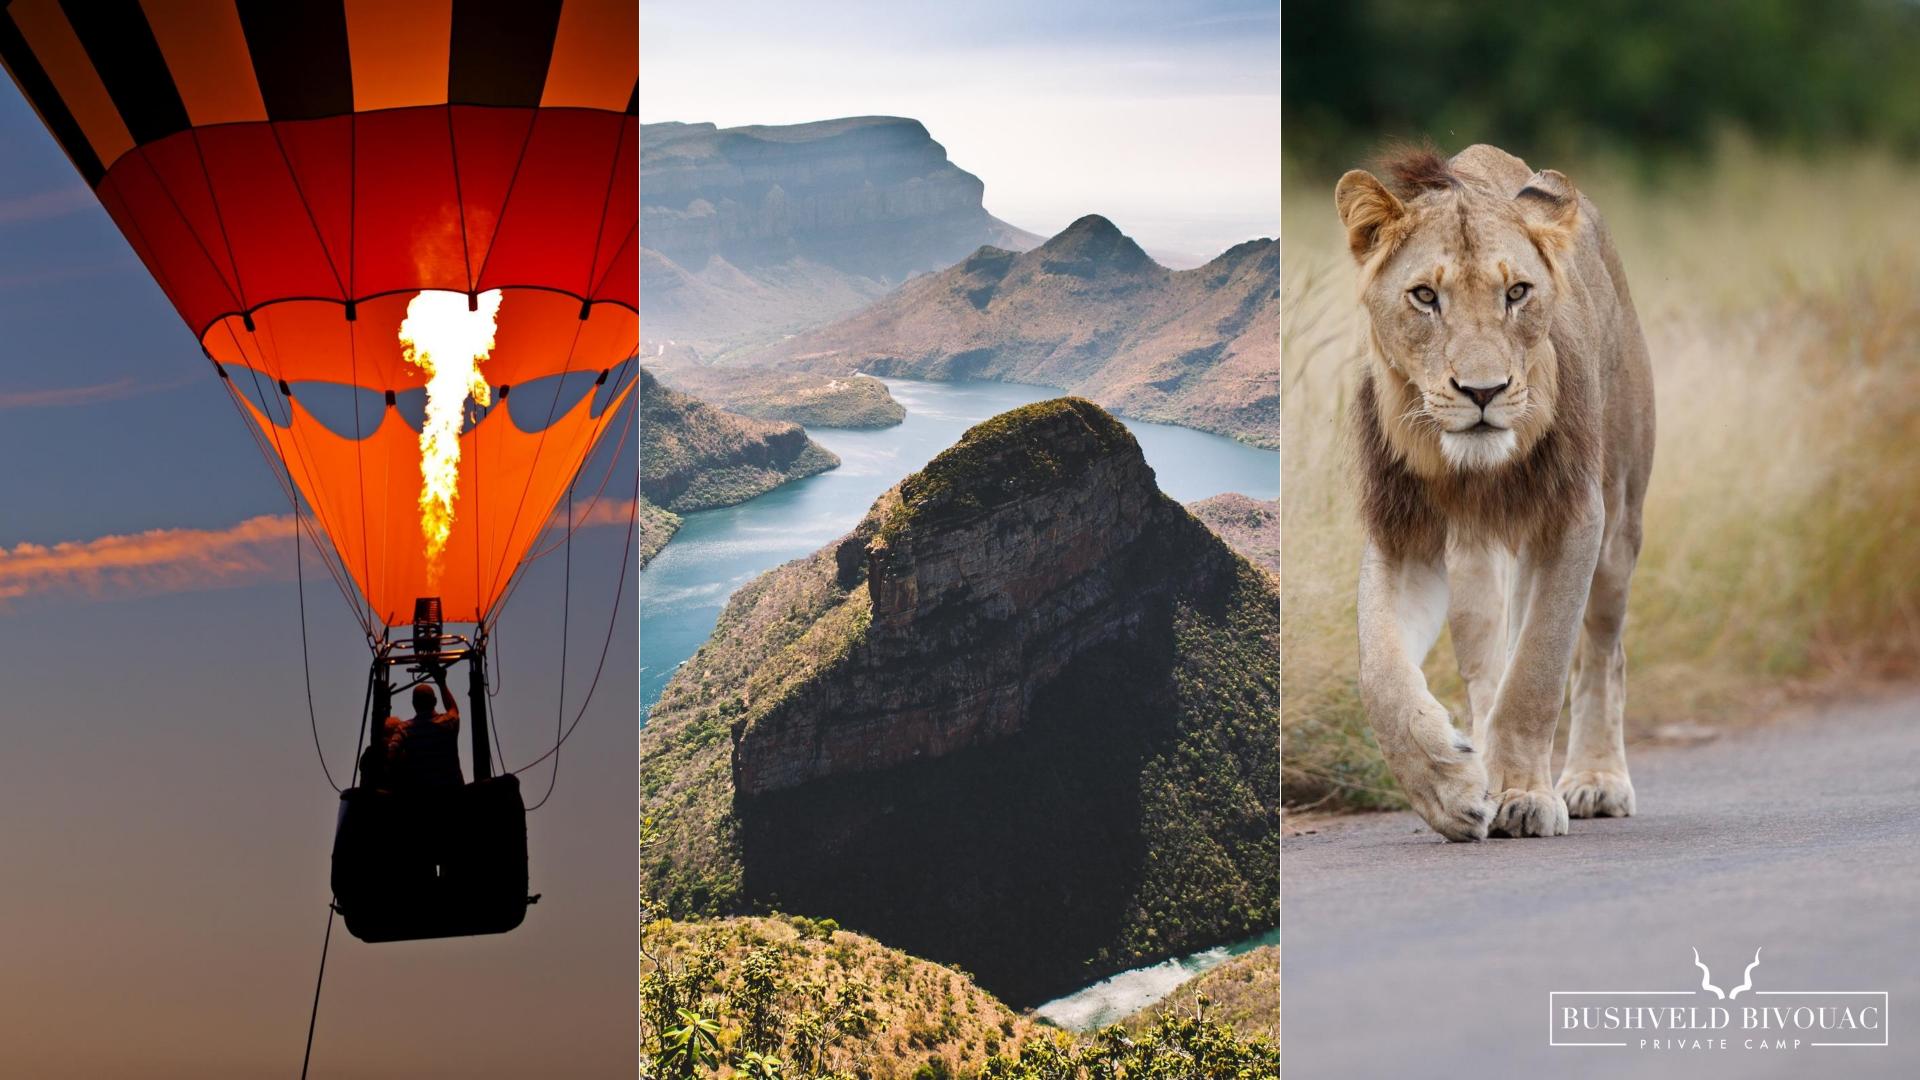

#### In the Area

Big Five game drive Kruger

Hot air balloon rides

Blyde River Canyon boat cruise

Helicopter flips

Elephant sanctuary