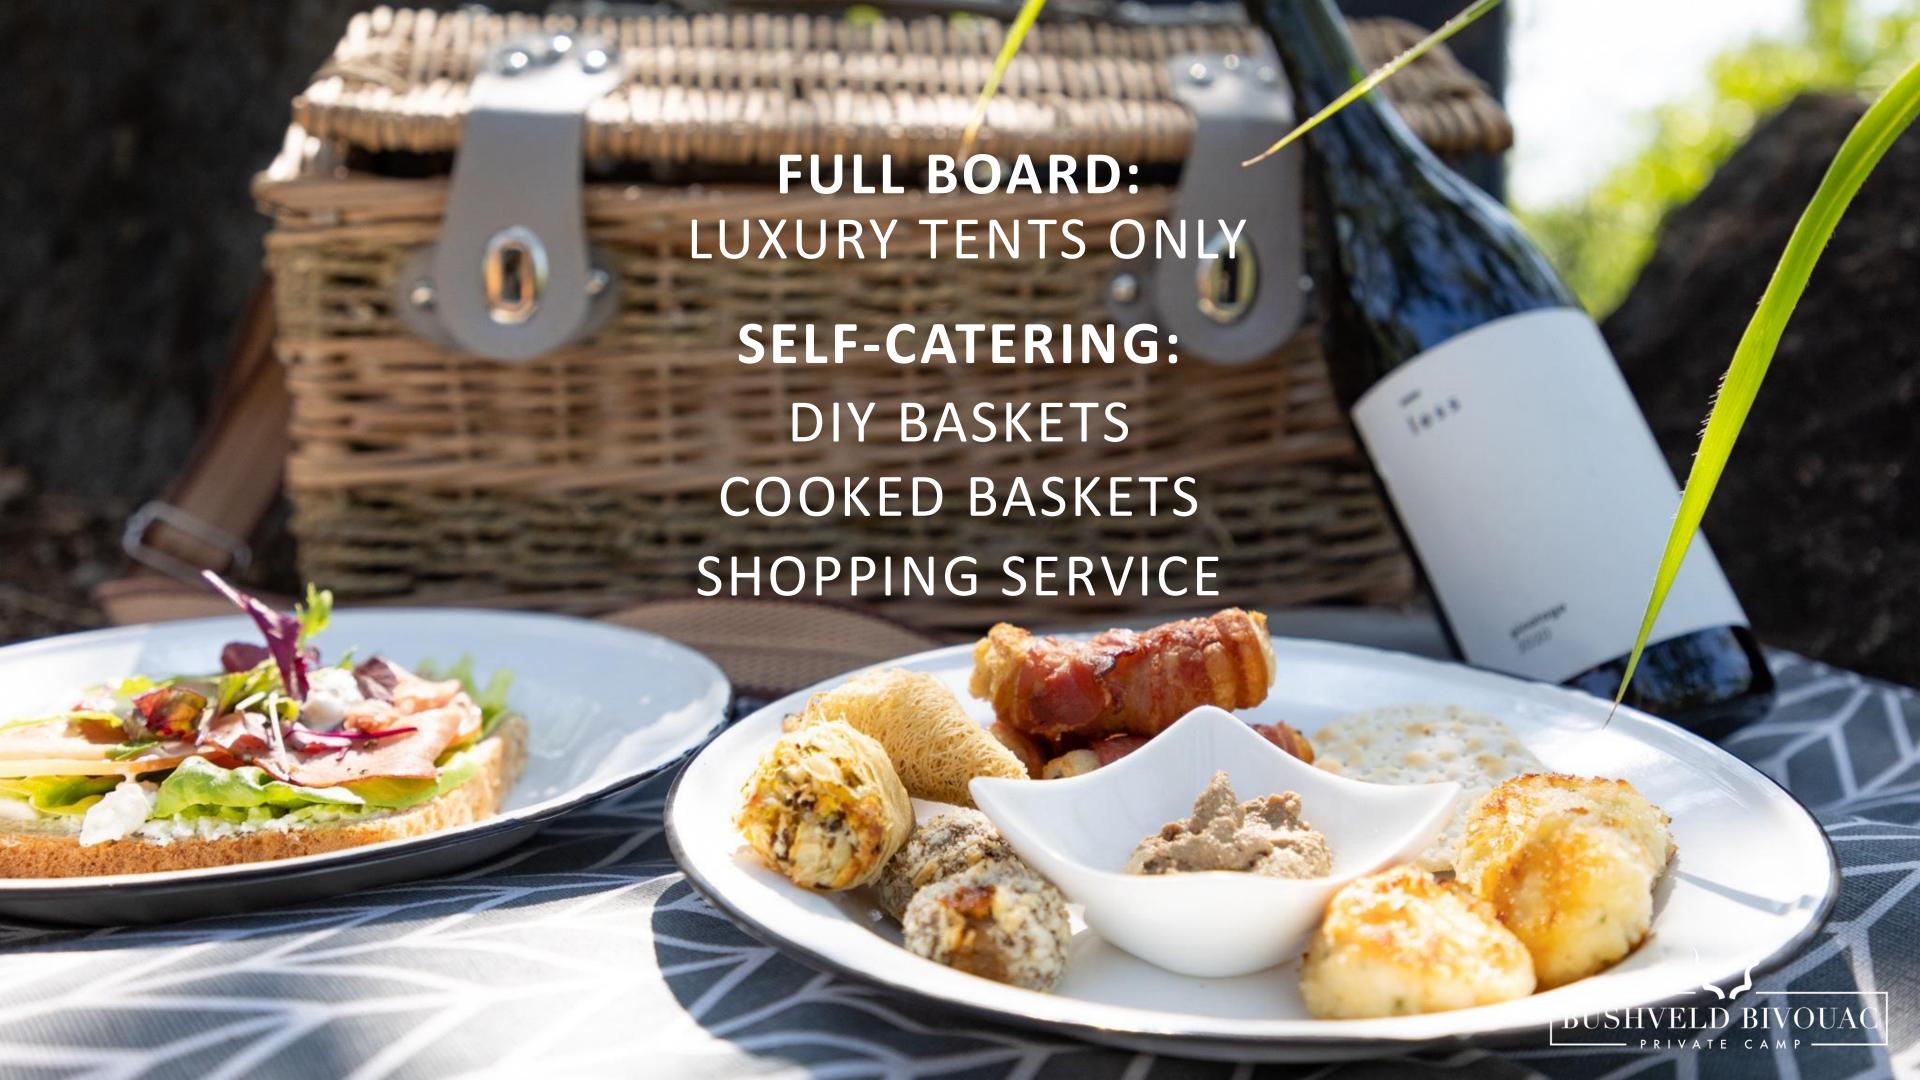

+- 30-minute drive from Hoedspruit

Self-catering, DIY food baskets on request or full board options (luxury tents)

Eco friendly, off-the-grid

Freedom to explore on foot or bicycle

Closed to public visitors