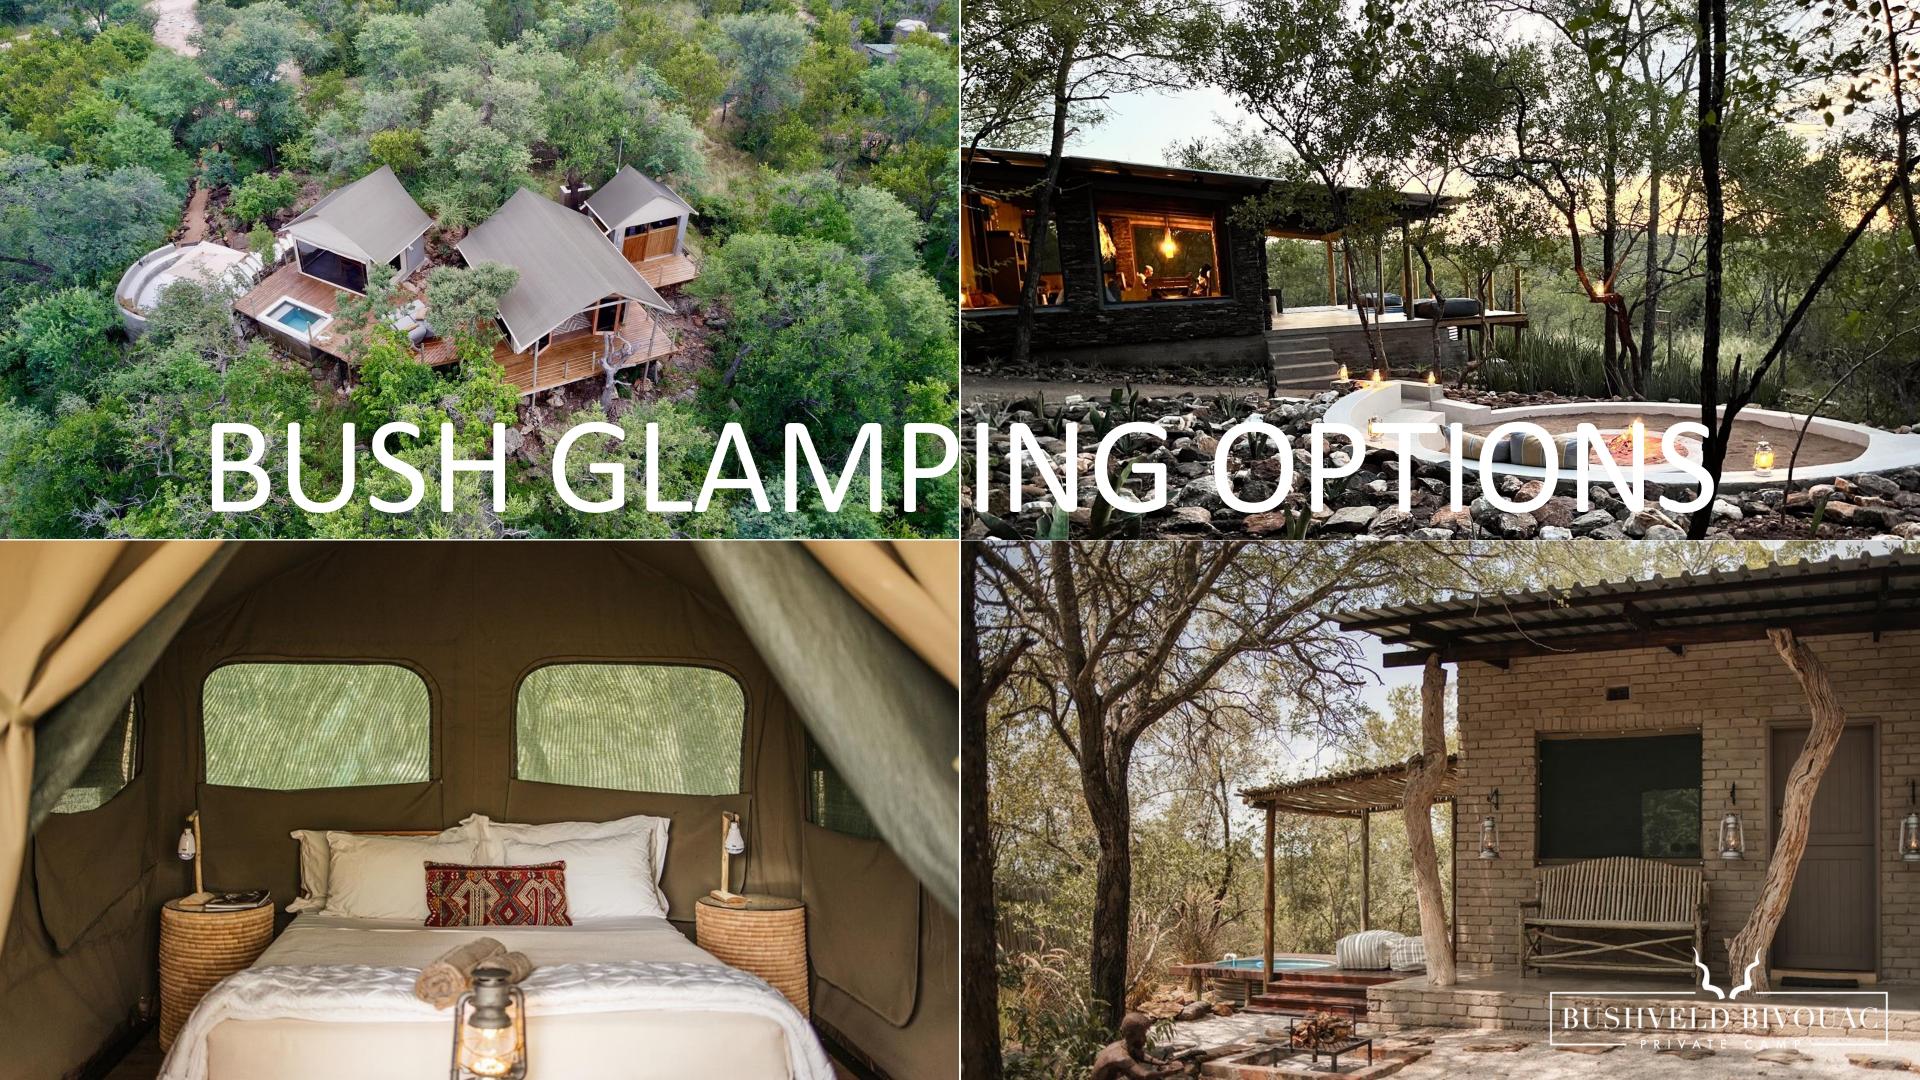

# GLAMPING IN STYLE

#### Hoedspruit, Limpopo, South Africa

Wide variety of plains game & birdlife

Bush retreat

4 Luxury Tents 1 Exclusive-use Glamping Camp (3 tents) 1 Bush Cottage

Easy access by road or air (Hoedspruit Airport):