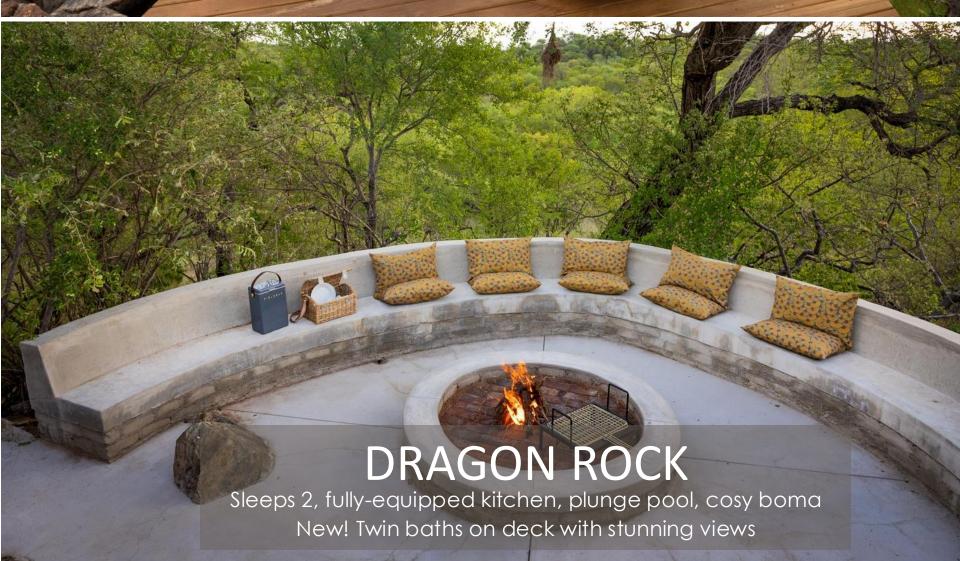

#### Hoedspruit, Limpopo, South Africa

Wide variety of plains game & birdlife

Bush retreat

4 Luxury Tents 1 Exclusive-use Glamping Camp (3 tents) 1 Bush Cottage

Easy access by road or air (Hoedspruit Airport):