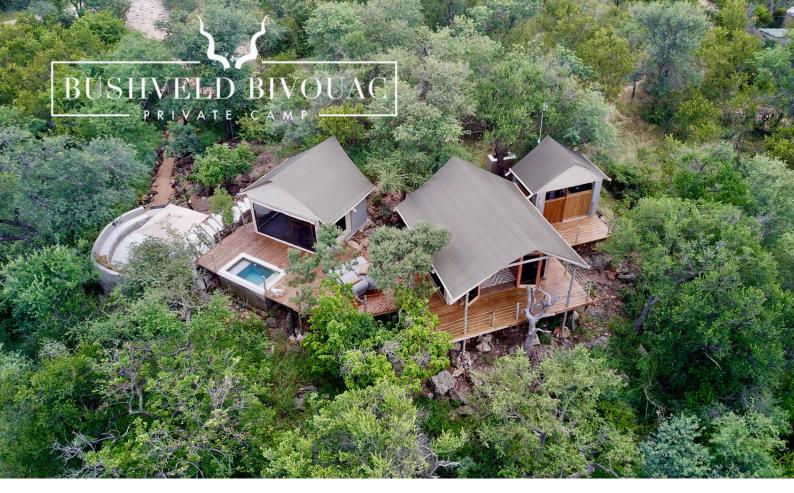

# BUSHVELD BIVOUAC

### Dare | Dream | Discover... or just come and chill

Bushveld Bivouac is a beautifully designed, fully serviced, off-the-grid bush camp on an easily accessible game farm with a wide range of plains game from zebra, giraffe and antelope, to porcupine, caracal, civet, serval, and occasionally leopard and hyena that wander through the reserve.

#### Luxury Tented Suites

4 private, individual luxury tented suites, sleeping 2 each with fully equipped kitchen: Lillie, Seringa, Marula, Dragon Rock

Private plunge pool

Large sundeck with loungers and views Lillie has The Sun Gazer cargo net

All luxury tents have a fire pit, with the exception of Dragon Rock which has a private boma

Marula has a wood-fired Serenity Tub

Seringa has a Star Gazer outdoor bath Dragon Rock has twin outdoor Sky Baths