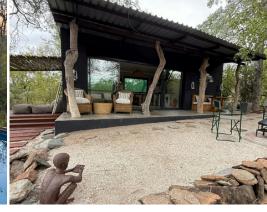

### Bush Cottage

Bush cottage, sleeping 2 with fully equipped kitchen and additional outdoor shower

Private plunge pool and loungers

Private boma

Nestled in the bush