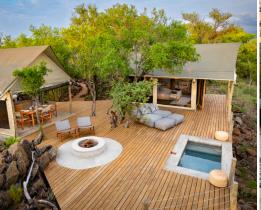

#### Luxury Tented Suites

4 private, individual luxury tented suites, sleeping 2 each with fully equipped kitchen: Lillie, Seringa, Marula, Dragon Rock

Private plunge pool

Large sundeck with loungers and views Lillie has The Sun Gazer cargo net

All luxury tents have a fire pit, with the exception of Dragon Rock which has a private boma

Marula has a wood-fired Serenity Tub

Seringa has a Star Gazer outdoor bath Dragon Rock has twin outdoor Sky Baths