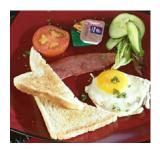

#### **BROOKS SPECIAL**

R 75

R 60

R 45

R 40

2 Eggs, grilled tomato, streaky bacon, pork bangers / boerewors & toast (white / brown / ciabatta)

• add hash browns for R18