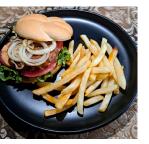

### TOASTIES

pepper

| TOASTIES                                                                                                                                                            |                                              |
|---------------------------------------------------------------------------------------------------------------------------------------------------------------------|----------------------------------------------|
| (choice of white or brown bread with<br>chips / salad)<br>Grilled cheese<br>Cheese & tomato<br>Ham & cheese<br>Chicken & mayo<br>Tuna & mayo<br>Bacon, cheese & egg | R 55<br>R 60<br>R 65<br>R 70<br>R 70<br>R 75 |
| SPICY MINCE ENCHILADAS                                                                                                                                              | R 95                                         |
| WITH MELTED CHEESE<br>Topped with salsa & a side of green<br>salad                                                                                                  |                                              |
| <b>BURGERS WITH CHIPS</b>                                                                                                                                           |                                              |
| Crumbed or grilled chicken burger<br>Beef burger<br>Cheese burger (beef / chicken)                                                                                  | R 95<br>R 95<br>R 105                        |
| <b>CREAMY CHICKEN LIVERS</b><br>Chicken livers cooked in a creamy sauce<br>either mild or hot served with a choice<br>of focaccia or a portugese roll               | <b>R75</b>                                   |
| <b>CHICKEN WRAP</b><br>Crumbed chicken strips, lettuce,<br>tomato, cheddar, avocado*, cucumber<br>& home made sweet chilli mayo (served<br>with chips)              | R 105                                        |
| PANCAKES<br>(topped with cheese sauce & served with<br>chips / salad)<br>Bacon & cheese<br>Chicken & mayo<br>Mince & cheese<br>Spinach & feta<br>Tuna & mayo        | R 85                                         |
| <b>SPUDS WITH FILLINGS</b><br>Alfredo sauce with chicken / ham<br>Napolitana mince & cheddar<br>Creamy spinach & feta                                               | R 75                                         |
| <b>SAUCES</b><br>Cheese / creamy garlic / mushroom /<br>pepper                                                                                                      | R 30                                         |