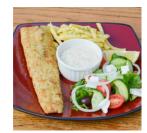

## TRADITIONAL

| <b>250G SIRLOIN STEAK</b><br>Served with onion rings and chips /<br>salad / veggies                                                                                  | R 155 |
|----------------------------------------------------------------------------------------------------------------------------------------------------------------------|-------|
| <b>BEEF / CHICKEN SCNITZEL</b><br>Served with onion rings and chips /<br>salad / veggies with sauce of your<br>choice                                                | R 110 |
| <b>FRIED / GRILLED HAKE</b><br>Served with onion rings, lemon butter /<br>tartar sauce & chips / salad / veggies                                                     | R 155 |
| FRIED / GRILLED CALAMARI &<br>HAKE COMBO<br>Served with onion rings, lemon butter /<br>tartar sauce & chips / salad / veggies                                        | R 195 |
| BEEF STEW WITH RICE / PAP & VEGGIES                                                                                                                                  | R 125 |
| PASTAS                                                                                                                                                               |       |
| MAC & CHEESE PLAIN                                                                                                                                                   | R 75  |
| MAC & CHEESE WITH ANY<br>PIZZA TOPPING (pay per topping)                                                                                                             | R 65  |
| <b>CREAMY ALFREDO</b><br>Choice of chicken / ham in creamy<br>mushroom sauce                                                                                         | R 105 |
| <b>LASAGNA AL FORNO</b><br>Beef lasagna served with a side salad                                                                                                     | R125  |
| <b>SICILIAN CHICKEN</b><br>Chicken, olives, onions, capers and<br>peppers cooked in a creamy napoli<br>sauce topped with roasted cherry<br>tomatoes and fresh basil* | R 110 |
| <b>SEAFOOD</b><br>Calamari, prawns & mussels cooked in<br>a creamy white wine sauce topped with<br>roasted cherry tomatoes                                           | R 155 |
| SALADS                                                                                                                                                               |       |
| GREEK                                                                                                                                                                | R 65  |
| CHICKEN STRIP                                                                                                                                                        | R 85  |
| JONATHAN'S CHEF SALAD                                                                                                                                                | R 95  |