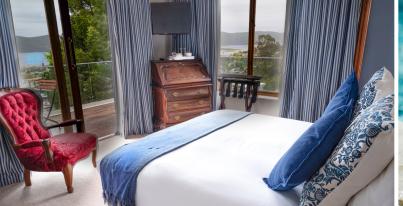

#### **?** Room Amenities

The rooms are complemented by a full en-suite Victorian bathroom that includes a bath and a shower. Quality linen and bath towels are provided. Guests can also make use of in-room amenities, such as air-conditioning, a Smart TV, complimentary Wi-Fi, a mini-fridge, and a tea and coffee station. These rooms also feature French doors leading to a patio that overlooks the lagoon, town, and the Heads, providing guests with stunning views. 24/7 security services and remote-control security gate.