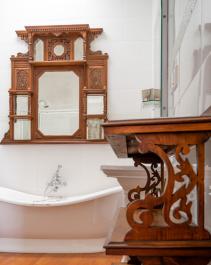

#### **?** Room Amenities

The rooms are complemented by a full en-suite Victorian bathroom that includes a bath and a shower. Quality linen and bath towels are provided. Guests can also make use of in-room amenities, such as air-conditioning, a Smart TV, complimentary Wi-Fi, a mini-fridge, and a tea and coffee station. These rooms also feature French doors leading to a patio that overlooks the lagoon, town, and the Heads, providing guests with stunning views. 24/7 security services and remote-control security gate.