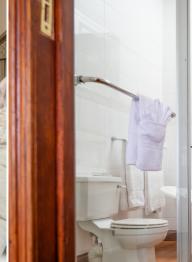

#### **?** Room Amenities

The rooms are complemented by a full en-suite Victorian bathroom that includes a bath and a shower. Quality linen and bath towels are provided. Guests can also make use of in-room amenities, such as air-conditioning, a Smart TV, complimentary Wi-Fi, a mini-fridge, and a tea and coffee station. These rooms also feature French doors leading to a patio that overlooks the lagoon, town, and the Heads, providing guests with stunning views. 24/7 security services and remote-control security gate.