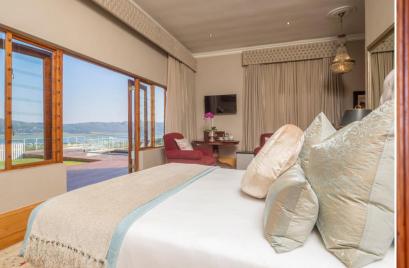

## Accommodation (17 Rooms)

- 6 Lagoon Rooms,
- 6 Garden Rooms &
- 5 Courtyard Rooms

issaquenaheights.co.za • (+27) 44 382 0631

#### **?** Room Amenities

The rooms are complemented by a full en-suite Victorian bathroom that includes a bath and a shower. Quality linen and bath towels are provided. Guests can also make use of in-room amenities, such as air-conditioning, a Smart TV, complimentary Wi-Fi, a mini-fridge, and a tea and coffee station. These rooms also feature French doors leading to a patio that overlooks the lagoon, town, and the Heads, providing guests with stunning views. 24/7 security services and remote-control security gate.