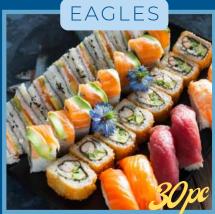

A TASTE OF ALL OUR NIGIRI'S: SALMON. TUNA. INARI, PRAWN. PEPPER 295

SHRIMP TEMPURA. PRAWN HANDROLL. CRISPY TUNA CALIFORNIA 245

CRAB CRUNCH. CREAM CHEESE CALIFORNIA. Salmon Nigiri. Seared Tuna Roll 270 <u>New</u>s