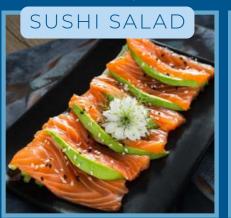

CALIFORNIA ROLL, TOPPED WITH CREAMY SHRIMP TEMPURA. SPICY SALMON OR TUNA 105

THIN SLICES OF SALMON & AVO, SERVED WITH SWEET CHILLI SAUCE 195

VEG CALIFORNIA, FRIED CREAM CHÉESE BALLS & FIRE SAUCE VEGETARIAN 145 I SMOKED SALMON 195