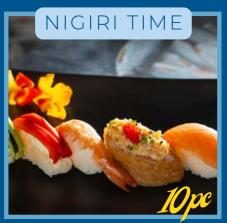

A TASTE OF ALL OUR NIGIRI'S: SALMON. TUNA. INARI, PRAWN. PEPPER 295

SHRIMP TEMPURA. PRAWN HANDROLL. CRISPY TUNA CALIFORNIA 245

CRAB CRUNCH. CREAM CHEESE CALIFORNIA. Salmon Nigiri. Seared Tuna Roll 270 <u>New</u>s