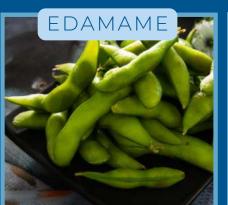

TEMPURA GREEN BEANS, FRIED FUTOMAKI. SPICY MAYO, SWEET POTATO CRISP 75 New

A SUSH

PANKO & CHARCOAL FRIED OYSTERS. RED RAINBOW. WASABI MAYO 150 News

GREEN SOY BEANS. STEAMED WITH SWEET CHILLI AND COARSE SALT 70