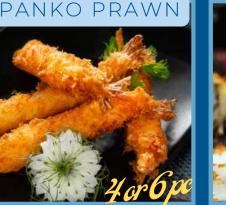

#### HANDROLL

AVO & CUCUMBER 60 I PANKO PRAWN 80 I Prawn 80 i tuna 80 i Salmon 90

MAK

CUCUMBER 35 I AVOCADO 40 I CRÁB 40 I

I PRAWN 50 I TUNA 50 I SALMON 60

SALMON 75

PRAWN 60 I TUNA 60 I SALMON 70 I INARI PRAWN 90 CRISPY CALIFORNIA

SALMON, ROCKET AND AVO, TOPPED WITH Rocket and Kewpie Mayo 65

CRISPY PRAWN CALIFORNIA & SHRIMP Tempura 170

BUTTERFLIED PANKO FRIED PRAWŃS, ON SALMON CALIFORNIA & SWEET CHILLI MAYO 150

PANKO PRAWN, AVO, CUCUMBER ÁND Sweet Chilli Sauce 80