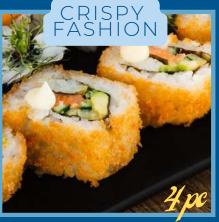

SERVED WITH SWEET CHILLI SAUCE 4 PC = 75 6 PC = 105

FRIED CALIFORNIA ROLL, FILLED WITH YOUR CHOICE OF FILLING, MAYO, CAVIAR 85

PEPPADEW, PICKLED PEPPERS, PEPPADEW CREAM CHEESE, AVO 70

PRAWNS, SPRING ONION, PEANUTS, AVO AND MAYO 65