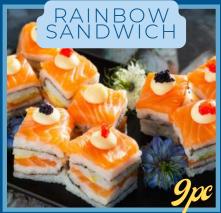

AVO. CREAM CHEESE & PEPPADEW. CHOOSE SALMON, PRAWN OR SMOKED SALMON 85

VEGETARIAN CALIFORNIA. GREEN RAINBOW. Avo & Cucumber Handroll 145

MINI SANDWICHES FILLED AND TOPPED WITH Salmon, Avo, Mayo & Caviar 220