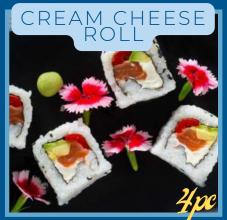

PANKO FRIED SUSHI RICE, CREAM CHEESE, PEPPADEW, AVO, SMOKED SALMON 130 (New)

FRIED FASHION SANDWICHES, YOUR FILLING CHOICE, MAYO, SWEET CHILLI 85

SEARED TUNA, AVO, AND PEPPADEW 65

RAINBOW ROLL WITH SWEET SOYA, SPRING ONION, 7 SPICE, KEWPIE MAYO & CAVIAR 89