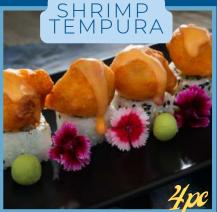

CALIFORNIA ROLL, TOPPED WITH CREAMY SHRIMP TEMPURA. SPICY SALMON OR TUNA 105

THIN SLICES OF SALMON & AVO, SERVED WITH SWEET CHILLI SAUCE 195

VEG CALIFORNIA, FRIED CREAM CHÉESE BALLS & FIRE SAUCE VEGETARIAN 145 I SMOKED SALMON 195

A TASTE OF ALL OUR NIGIRI'S: SALMON. TUNA. INARI, PRAWN. PEPPER 295

SHRIMP TEMPURA. PRAWN HANDROLL. CRISPY TUNA CALIFORNIA 245

CRAB CRUNCH. CREAM CHEESE CALIFORNIA. Salmon Nigiri. Seared Tuna Roll 270 <u>New</u>s

SHRIMP TEMPURA, PRAWN NIGIRI, SALMON Rose, Salmon Rainbow 380

SALMON MAKI, TUNA MAKI, AVO MAKI, SALMON CALIFORNIA 205

SALMON FASHION, SALMON ROSES, CRAB CALIFORNIA, TUNA MAKI 285

AVOCADO MAKI, SALMON FASHION, ŚALMON NIGIRI, SALMON ROSE, SALMON RAINBOW 310