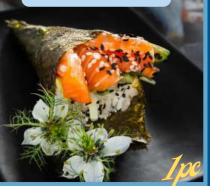

# POKE BOWL IN A ROLL

All the deliciousness of a Poke Bowl wrapped in a Nori sheet crumbed in Panko Crumbs and fried until crisp.

VEGETARIAN ROLL (V) TUNA ROLL SALMON ROLL