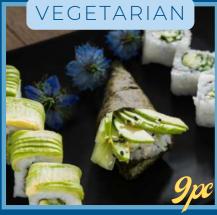

AVO. CREAM CHEESE & PEPPADEW. CHOOSE SALMON, PRAWN OR SMOKED SALMON 85

VEGETARIAN CALIFORNIA. GREEN RAINBOW. Avo & Cucumber Handroll 145

MINI SANDWICHES FILLED AND TOPPED WITH Salmon, Avo, Mayo & Caviar 220