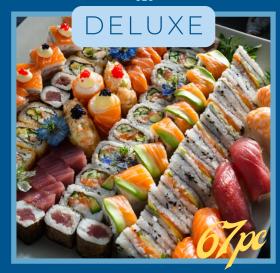

## Share the love

SALMON FASHION, SALMON NIGIRI, PRAWN NIGIRI, TUNA NIGIRI, SALMON ROSES, TUNA SASHIMI, SALMON SASHIMI, CRISPY CRAB CALIFORNIA, SALMON CALIFORNIA, TUNA MAKI, RAINBOW SANDWICHES, INARI PRAWN 1250