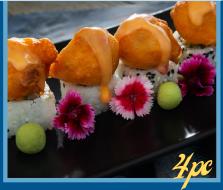

## SHRIMP TEMPURA

CALIFORNIA ROLL, TOPPED WITH CREAMY SHRIMP TEMPURA. SPICY SALMON OR TUNA 105

THIN SLICES OF FRESH FISH AND AVO. SERVED WITH SWEET CHILLI SAUCE SALMON 195 I TUNA 185

CRISPY PRAWN CALIFORNIA ÷ SHRIMP Tempura 170