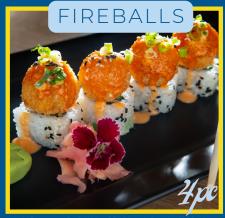

## GOURMET SELECTION

PRAWN BITES, SMOKED SALMON
FIREBALLS, VEGETARIAN FIREBALLS,
PANKO PRAWN ROLLS, PICKLED PEPPER
NIGIRI, AVO & CREAM CHEESE NIGIRI
825

PANKO RICE & PRAWN BALLS, ASIAN SALAD 180

VEG CALIFORNIA, FRIED CREAM CHÉESE BALLS & FIRE SAUCE VEGETARIAN 145 I SMOKED SALMON 195