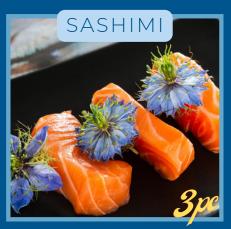

## SHRIMP TEMPURA

CALIFORNIA ROLL, TOPPED WITH CREAMY SHRIMP TEMPURA. SPICY SALMON OR TUNA 105

THIN SLICES OF FRESH FISH AND AVO. SERVED WITH SWEET CHILLI SAUCE SALMON 195 I TUNA 185

CRISPY PRAWN CALIFORNIA ÷ SHRIMP Tempura 170