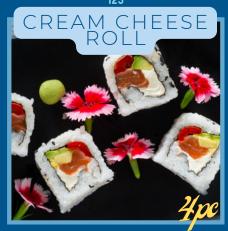

ALMON 55 I PRAWN 50 I TUNA 50 I SALMON 60 I PANKO PRAWN 55



AVO & CREAM CHEESE 60 I PICKLED
PEPPERS & CREAM CHEESE 60 I PRAWN 60 I
TUNA 60 I SALMON 70 I INARI PRAWN 90



VEGETARIAN 45 I CRAB 50 I SMOKED SALMON 72 I PRAWN 65 I SPICY SALMON 72 I SPICY TUNA 72 TUNA 65 I SALMON 70 I PANKO PRAWN 55



SERVED WITH SWEET CHILLI SAUCE 4 PC = 75 6 PC = 105



GREEN SOY BEANS, STEAMED
SERVED WITH SWEET CHILLI SAUCE AND
COARSE SALT

# 34 SOUTH ROLL 8pc

PRAWNS, SPRING ONION, PEANUTS, AVO AND MAYO 130



RAINBOW ROLL, WITH SWEET SOYA, SPRING ONION, 7 SPICE, KEWPIE MAYO & CAVIAR 175

## CRISPY CALIFORNIA



PANKO PRAWN, AVO & CUCUMBER, TOPPED WITH SWEET CHILLI SAUCE & KEWPIE MAYO 85



SEARED TUNA, AVO, CREAM CHEESE AND PEPPADEW
125



SALMON, ROCKET AND AVO, TOPPED WITH ROCKET AND KEWPIE MAYO 125



AVO, CREAM CHEESE & PEPPADEW. CHOOSE SALMON, PRAWN OR SMOKED SALMON 85

## SHRIMP TEMPURA



CALIFORNIA ROLL, TOPPED WITH CREAMY SHRIMP TEMPURA. SPICY SALMON OR TUNA 105



THIN SLICES OF FRESH FISH AND AVO. SERVED WITH SWEET CHILLI SAUCE SALMON 195 I TUNA 185



CRISPY PRAWN CALIFORNIA ÷ SHRIMP Tempura 170



PANKO PRAWN, AVO, CUCUMBER AND SWEET CHILLI SAUCE 72

## CRAB CRUNCH

CRISPY FRIED CRAB. AVO. KEWPIE MAYO.
DRIZZLED WITH SWEET SOYA
110

## RAINBOW ROLLS



PINK: SALMON & AVO 80
GREEN: ROCKET & AVO 55
RED: PEPPADEW, CREAM CHEESE, AVO 70

## PLATES & PLATTERS



VEGETARIAN CALIFORNIA. GREEN RAINBOW. AVO & CUCUMBER HANDROLL



MINI SANDWICHES FILLED AND TOPPÉD WITH SALMON. AVO. MAYO & CAVIAR 220



SGRIMP TEMPURA, PRAWN HANDROLL. CRISPY TUNA CALIFORNIA 245



SALMON SASHIMI, SALMON