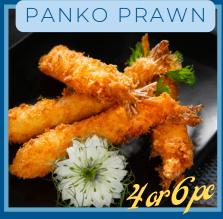

VEGETARIAN 45 I CRAB 50 I SMOKED SALMON 72 I PRAWN 65 I SPICY SALMON 72 I SPICY TUNA 72 TUNA 65 I SALMON 70 I PANKO PRAWN 55

SERVED WITH SWEET CHILLI SAUCE 4 PC = 75 6 PC = 105

GREEN SOY BEANS, STEAMED
SERVED WITH SWEET CHILLI SAUCE AND
COARSE SALT