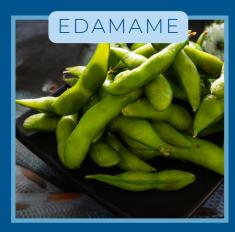

VEGETARIAN 45 I CRAB 50 I SMOKED SALMON 72 I PRAWN 65 I SPICY SALMON 72 I SPICY TUNA 72 TUNA 65 I SALMON 70 I PANKO PRAWN 55

SERVED WITH SWEET CHILLI SAUCE 4 PC = 75 6 PC = 105

GREEN SOY BEANS, STEAMED
SERVED WITH SWEET CHILLI SAUCE AND
COARSE SALT