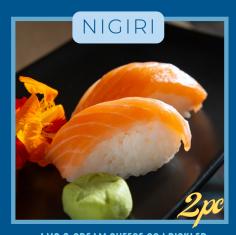

A TASTE THROUGH ALL OUR NIGIRI'S 6-PIECE: 195 | 12-PIECE: 355

BUTTERFLIED PANKO FRIED PRAWŃS, ON Salmon California & Sweet Chilli Mayo 170