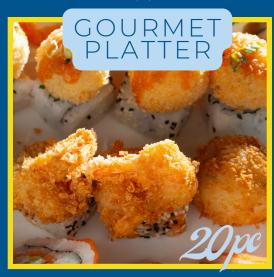

## GOURMET SELECTION

PRAWN BITES, SMOKED SALMON
FIREBALLS, VEGETARIAN FIREBALLS,
PANKO PRAWN ROLLS, PICKLED PEPPER
NIGIRI, AVO & CREAM CHEESE NIGIRI
825

PANKO RICE & PRAWN BALLS, ASIAN SALAD 180

VEG CALIFORNIA, FRIED CREAM CHÉESE BALLS & FIRE SAUCE VEGETARIAN 145 I SMOKED SALMON 195