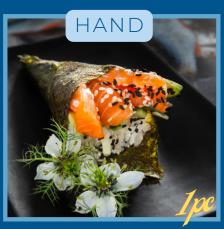

## PLATES & PLATTERS

VEGETARIAN CALIFORNIA. GREEN RAINBOW. AVO & CUCUMBER HANDROLL

MINI SANDWICHES FILLED AND TOPPÉD WITH SALMON. AVO. MAYO & CAVIAR 220

SGRIMP TEMPURA, PRAWN HANDROLL. CRISPY TUNA CALIFORNIA 245