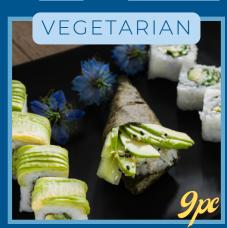

## PLATES & PLATTERS

VEGETARIAN CALIFORNIA. GREEN RAINBOW. AVO & CUCUMBER HANDROLL

MINI SANDWICHES FILLED AND TOPPÉD WITH SALMON. AVO. MAYO & CAVIAR 220

SGRIMP TEMPURA, PRAWN HANDROLL. CRISPY TUNA CALIFORNIA 245