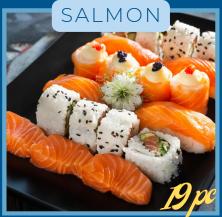

## The Praditions of sushi stretch back almost 2400 years

TUNA 90 I SEARED TUNA 95 I SALMON 120 I SEARED SALMON 125

AVO & CUCUMBER 60 | CRAB 65 | PANKO PRAWN 80 | PRAWN 80 | TUNA 80 | SALMON 90

SALMON 75

VEGETARIAN 45 I CRAB 50 I SMOKED Salmon 80 I Prawn 65 I Tuna 65 I Salmon 75

CUCUMBER 35 I AVOCADO 40 I CRAB 40 I SMOKED SALMON 55 I PRAWN 50 I TUNA 50 I SALMON 60 I PANKO PRAWN 55

AVO & CREAM CHEESE 60 I PICKLED
PEPPERS & CREAM CHEESE 60 I PRAWN 60 I
TUNA 60 I SALMON 70 I INARI PRAWN 90

VEGETARIAN 45 I CRAB 50 I SMOKED SALMON 72 I PRAWN 65 I SPICY SALMON 72 I SPICY TUNA 72 TUNA 65 I SALMON 70 I PANKO PRAWN 55

SERVED WITH SWEET CHILLI SAUCE 4 PC = 75 6 PC = 105

GREEN SOY BEANS, STEAMED
SERVED WITH SWEET CHILLI SAUCE AND
COARSE SALT