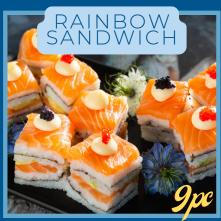

## RAINBOW ROLLS

PINK: SALMON & AVO 80
GREEN: ROCKET & AVO 55
RED: PEPPADEW, CREAM CHEESE, AVO 70

## PLATES & PLATTERS

VEGETARIAN CALIFORNIA. GREEN RAINBOW. AVO & CUCUMBER HANDROLL

MINI SANDWICHES FILLED AND TOPPÉD WITH SALMON. AVO. MAYO & CAVIAR 220

SGRIMP TEMPURA, PRAWN HANDROLL. CRISPY TUNA CALIFORNIA 245