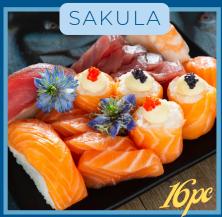

## PLATES & PLATTERS

VEGETARIAN CALIFORNIA. GREEN RAINBOW. AVO & CUCUMBER HANDROLL

MINI SANDWICHES FILLED AND TOPPÉD WITH SALMON. AVO. MAYO & CAVIAR 220

SGRIMP TEMPURA, PRAWN HANDROLL. CRISPY TUNA CALIFORNIA 245

SALMON SASHIMI, SALMON NIGIRI, SALMON Roses, Prawn California 315

SHRIMP TEMPURA. PRAWN NIGIRI, SALMON ROSE. SALMON RAINBOW 380

SALMON FASHION, SALMON ROSES, ĆRAN California, avo maki 285

SALMON MAKI, TUNA MAKI, AVO MAKI, Salmon California 205

TUNA SASHIMI & NIGIRI, SALMON SAŚHIMI & ROSES & NIGIRI, PRAWN NIGIRI
555

AVOCADO MAKI, SALMON FASHION, SALMON NIGIRI, SLAMON ROSE, SALMON RAINBOW 310

SALMON CALIFORNIA, SALMON ROSES, Salmon Sashimi, Salmon Nigiri 525

SALMON MAKI, SALMON RAINBOW, CRAB California 305

SALMON FASHION & RAINBOW, CRISPY PRAWN CALIFORNIA, SALMON & TUNA & PRAWN NIGIRI 615

## Share the love

SALMON FASHION, SALMON NIGIRI, PRAWN NIGIRI, TUNA NIGIRI, SALMON ROSES, TUNA SASHIMI, SALMON SASHIMI, CRISPY CRAB CALIFORNIA, SALMON CALIFORNIA, TUNA MAKI, RAINBOW SANDWICHES, INARI PRAWN 1250