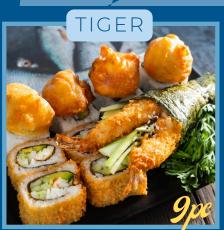

## SHRIMP TEMPURA

CALIFORNIA ROLL, TOPPED WITH CREAMY SHRIMP TEMPURA. SPICY SALMON OR TUNA 105

THIN SLICES OF FRESH FISH AND AVO. SERVED WITH SWEET CHILLI SAUCE SALMON 195 I TUNA 185

CRISPY PRAWN CALIFORNIA ÷ SHRIMP Tempura 170

A TASTE THROUGH ALL OUR NIGIRI'S 6-PIECE: 195 | 12-PIECE: 355

BUTTERFLIED PANKO FRIED PRAWŃS, ON Salmon California & Sweet Chilli Mayo 170