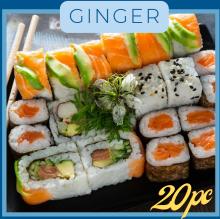

## PLATES & PLATTERS

VEGETARIAN CALIFORNIA. GREEN RAINBOW. AVO & CUCUMBER HANDROLL

MINI SANDWICHES FILLED AND TOPPÉD WITH SALMON. AVO. MAYO & CAVIAR 220

SGRIMP TEMPURA, PRAWN HANDROLL. CRISPY TUNA CALIFORNIA 245

SALMON SASHIMI, SALMON NIGIRI, SALMON Roses, Prawn California 315

SHRIMP TEMPURA. PRAWN NIGIRI, SALMON ROSE. SALMON RAINBOW 380

SALMON FASHION, SALMON ROSES, ĆRAN California, avo maki 285

SALMON MAKI, TUNA MAKI, AVO MAKI, Salmon California 205